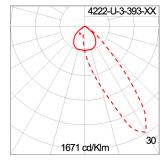

# Technical Data

Ordering Code : 4222-U-3-393-XX

LED Lamp: Beam: Asymmetric CCT: 2700 K CRI >80 CRI: SDCM: SDCM = 3Lamp Lumen: 2080 lm Luminaire Lumen : 1120 lm Lamp Wattage: 17 W Luminaire Wattage: 20 W

#### **Light Distribution**