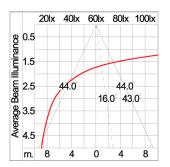

and mounted on to heat

conductive material.

Driver High quality constant current LED driver. Conform to safety standard and electromagnetic compatibility standard.

Enhanced Protection The luminaire is equipped with a 10kV surge protection device, the function of the protector is indicated by a LED, performance in

compliance with IEC61643-11.

Internal Wire Tinned copper conductor with silicone insulated internal wire. IMQ approved. Working temperature -40°C to +180°C.

Terminal Block Assembled with quick connector for cable with cross section up to 2.5 sqmm. from ADELS or equivalents. VDE approved.

Class1 luminaire provided with the earth connection.

Caution Installation work has to be carried on according to the enclosed installation manual.

Color



#### **Light Distribution**