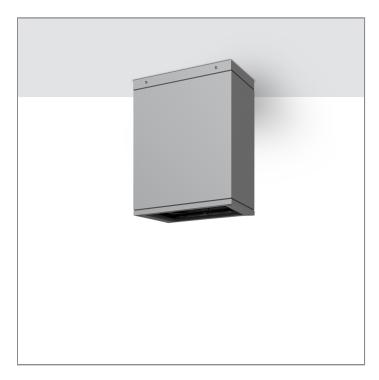

# **BRONCO**

## **MEGA BRONCO**

**CEILING MOUNT LIGHT** 

LAST UPDATE: 24-02-2025

BRONCO is a contemporary slim luminaire family available as wall surface or ceiling mount configuration. The housing is made from extruded aluminum and enhanced LM6 die-cast aluminum which make it highly corrosion resistant to any extreme environment. BRONCO is designed and tested under high ambient thermal condition. It is protected from the ingression of dust and water and can be used for both outdoor and indoor application. The luminaire is equipped with high-power LED and is available in 2700K, 3000K, 4000K and RGBW option. Optics are utilized to direct the light in wide variety of light distributions. BRONCO is an excellent choice for a widespread range of lighting tasks in modern architectural settings such as highlighting of columns, building facades and high ceilings.

### **MEGA BRONCO**

**CEILING MOUNT LIGHT** 

LAST UPDATE: 24-02-2025