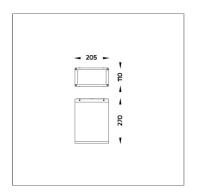

# Technical Data

Ordering Code : 4222-U-3-393-XX

LED Lamp: Beam: Asymmetric CCT: 2700 K CRI >80 CRI: SDCM: SDCM = 3Lamp Lumen: 2080 lm Luminaire Lumen : 1120 lm Lamp Wattage: 17 W Luminaire Wattage: 20 W

Efficacy: 56 lm/W Ambient Temperature: 50°C

Lumen Maintenance L80B10 >108,000 h

Controller: On-Off

Input Voltage: 220–240Vac 50/60Hz

Net Weight: 3.40 kg.

Icon definition

online@unilamp.co.th

www.unilamp.co.th