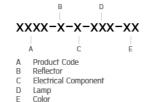

### Technical Data

| Ordering Code :       | 4222-N-6-440-XX    |
|-----------------------|--------------------|
| Lamp :                | LED                |
| Beam :                | 13°/41°            |
| CCT :                 | RGBW               |
| Lamp Lumen :          | 1600 lm            |
| Luminaire Lumen :     | 1560 lm            |
| Lamp Wattage :        | 22 W               |
| Luminaire Wattage :   | 29 W               |
| Efficacy :            | 53 lm/W            |
| Ambient Temperature : | 50°C               |
| Controller :          | DMX                |
| Input Voltage :       | 220-240Vac 50/60Hz |
| Net Weight :          | 3.40 kg.           |
|                       |                    |

Ordering code guide