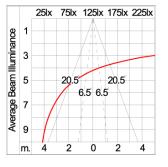

|
|                         | Class1 luminaire provided with the earth connection.                                                                                                                                                                              |
| Caution                 | Installation work has to be carried on according to the enclosed installation manual.                                                                                                                                             |
| Color                   | Black 01<br>Graphite 02<br>Dark Grey 03<br>Aluminum Silver 04<br>White 06                                                                                                                                                         |

#### Light Distribution