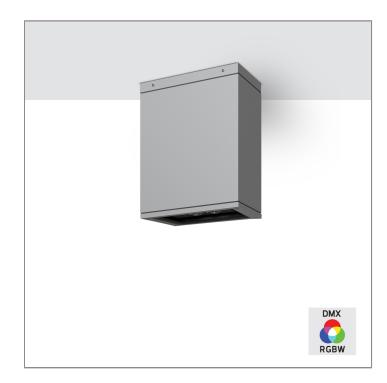

# BRONCO

### MEGA BRONCO (DMX)

**CEILING MOUNT LIGHT** 

## 

LAST UPDATE: 24-02-2025

BRONCO is a contemporary slim luminaire family available as wall surface or ceiling mount configuration. The housing is made from extruded aluminum and enhanced LM6 die-cast aluminum which make it highly corrosion resistant to any extreme environment. BRONCO is designed and tested under high ambient thermal condition. It is protected from the ingression of dust and water and can be used for both outdoor and indoor application. The luminaire is equipped with high-power LED and is available in 2700K, 3000K, 4000K and RGBW option. Optics are utilized to direct the light in wide variety of light distributions. BRONCO is an excellent choice for a widespread range of lighting tasks in modern architectural settings such as highlighting of columns, building facades and high ceilings.