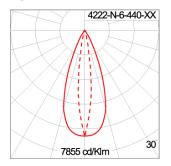

|
|                         | Class1 luminaire provided with the earth connection.                                                                                                                                                                              |
| Caution                 | Installation work has to be carried on according to the enclosed installation manual.                                                                                                                                             |
| Color                   | Black 01<br>Graphite 02<br>Dark Grey 03<br>Aluminum Silver 04<br>White 06                                                                                                                                                         |

#### Light Distribution