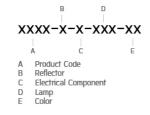

CE

Ordering Code : 4222-N-3-388-XX Lamp : LED Beam : 16°/44° CCT : 3000 K CRI >80 CRI : SDCM : SDCM = 3 Lamp Lumen : 2980 lm Luminaire Lumen : 2260 lm 27 W Lamp Wattage : Luminaire Wattage : 30 W 75 lm/W Efficacy : Ambient Temperature : 40°C Lumen Maintenance L80B10 >108,000 h Controller : On-Off Input Voltage : 220-240Vac 50/60Hz Net Weight : 3.40 kg.

Ordering code guide

Icon definition

205

5

4

270

Unilamp Co., Ltd. 461 Ramintra Road, Kannayao, Bangkok 10230 Thailand Tel : +66[0]2 943 2420-1, +66[0]2 946 4170-1 Fax : +66[0]2 943 2419 Fax : +66[0]2 943 2419 online@unilamp.co.th www.unilamp.co.th