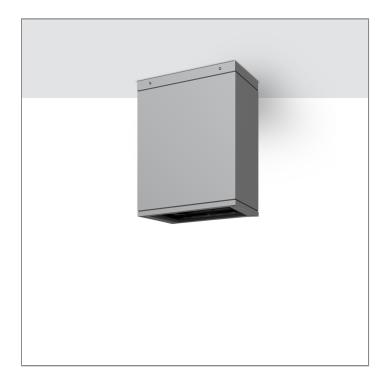

## 

LAST UPDATE: 24-02-2025

BRONCO is a contemporary slim luminaire family available as wall surface or ceiling mount configuration. The housing is made from extruded aluminum and enhanced LM6 die–cast aluminum which make it highly corrosion resistant to any extreme environment. BRONCO is designed and tested under high ambient thermal condition. It is protected from the ingression of dust and water and can be used for both outdoor and indoor application. The luminaire is equipped with high–power LED and is available in 2700K, 3000K, 4000K and RGBW option. Optics are utilized to direct the light in wide variety of light distributions. BRONCO is an excellent choice for a widespread range of lighting tasks in modern architectural settings such as highlighting of columns, building facades and high ceilings.