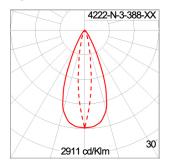

#### Light Distribution

CE

Ordering Code : 4222-N-3-388-XX Lamp : LED Beam : 16°/44° CCT : 3000 K CRI >80 CRI : SDCM : SDCM = 3 Lamp Lumen : 2980 lm Luminaire Lumen : 2260 lm 27 W Lamp Wattage : Luminaire Wattage : 30 W 75 lm/W Efficacy : Ambient Temperature : 40°C Lumen Maintenance L80B10 >108,000 h Controller : On-Off Input Voltage : 220-240Vac 50/60Hz Net Weight : 3.40 kg.