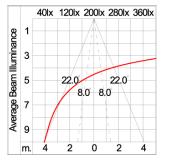

#### Light Distribution

CE

Ordering Code : 4222-N-3-388-XX Lamp : LED Beam : 16°/44° CCT : 3000 K CRI >80 CRI : SDCM : SDCM = 3 Lamp Lumen : 2980 lm Luminaire Lumen : 2260 lm 27 W Lamp Wattage : Luminaire Wattage : 30 W 75 lm/W Efficacy : Ambient Temperature : 40°C Lumen Maintenance L80B10 >108,000 h Controller : On-Off Input Voltage : 220-240Vac 50/60Hz Net Weight : 3.40 kg.