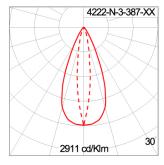

quality constant current LED driver. Conform to safety standard and electromagnetic compatibility standard.

Enhanced Protection The luminaire is equipped with a 10kV surge protection device, the function of the protector is indicated by a LED, performance in

compliance with IEC61643-11.

Internal Wire Tinned copper conductor with silicone insulated internal wire. IMQ approved. Working temperature -40°C to +180°C.

Terminal Block Assembled with quick connector for cable with cross section up to 2.5 sqmm. from ADELS or equivalents. VDE approved.

Class1 luminaire provided with the earth connection.

Caution Installation work has to be carried on according to the enclosed installation manual.

Color

Black 01 Graphite 02 Dark Grey 03 Aluminum Silver 04 White 06

### **Light Distribution**