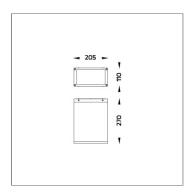

O is a contemporary slim luminaire family available as wall surface or ceiling mount configuration. The housing is made from extruded aluminum and enhanced LM6 die-cast aluminum which make it highly corrosion resistant to any extreme environment. BRONCO is designed and tested under high ambient thermal condition. It is protected from the ingression of dust and water and can be used for both outdoor and indoor application. The luminaire is equipped with high-power LED and is available in 2700K, 3000K, 4000K and RGBW option. Optics are utilized to direct the light in wide variety of light distributions. BRONCO is an excellent choice for a widespread range of lighting tasks in modern architectural settings such as highlighting of columns, building facades and high ceilings.

4222-N-3-387-XX



#### **Technical Data**

Ordering Code:



Lamp: LED

Beam: 16°/44°

CCT: 2700 K

CRI: CRI>80

SDCM: SDCM = 3

Lamp Lumen: 2980 lm

Luminaire Lumen: 2260 lm

Luminaire Lumen : 2260 lm
Lamp Wattage : 27 W
Luminaire Wattage : 30 W
Efficacy : 75 lm/W
Ambient Temperature : 40°C

Lumen Maintenance L80B10 >108,000 h

Controller: On-Off

Input Voltage: 220–240Vac 50/60Hz

Net Weight: 3.40 kg.



Icon definition

online@unilamp.co.th

www.unilamp.co.th

## **BRONCO**

### **MEGA BRONCO**

**CEILING MOUNT LIGHT** 



LAST UPDATE: 24-02-2025

#### Specification

IEC Standard IEC 60598-1 General Requirement

IEC 60598-2-1 Fixed Luminaires

Protection IP66 Class I

IK Rating Protection against mechanical impact IKO8 on body and IKO7 optical part.

Luminaires Body Housing High-pressure die cast alumi