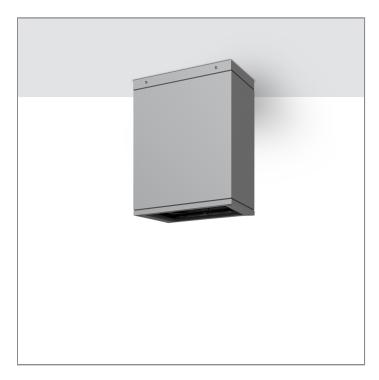

# **BRONCO**

### **MEGA BRONCO**

**CEILING MOUNT LIGHT** 

LAST UPDATE: 24-02-2025

BRONCO is a contemporary slim luminaire family available as wall surface or ceiling mount configuration. The housing is made from extruded aluminum and enhanced LM6 die-cast aluminum which make it highly corrosion resistant to any extreme environment. BRONCO is designed and tested under high ambient thermal condition. It is protected from the ingression of dust and water and can be used for both outdoor and indoor application. The luminaire is equipped with high-power LED and is available in 2700K, 3000K, 4000K and RGBW option. Optics are utilized to direct the light in wide variety of light distributions. BRONCO is an excellent choice for a widespread range of lighting tasks in modern architectural settings such as highlighting of columns, building facades and high ceilings.

### **MEGA BRONCO**

**CEILING MOUNT LIGHT** 

LAST UPDATE: 24-02-2025