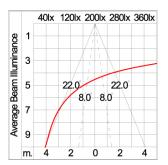

ality constant current LED driver. Conform to safety standard and electromagnetic compatibility standard.

Enhanced Protection The luminaire is equipped with a 10kV surge protection device, the function of the protector is indicated by a LED, performance in

compliance with IEC61643-11.

Internal Wire Tinned copper conductor with silicone insulated internal wire. IMQ approved. Working temperature -40°C to +180°C.

Terminal Block Assembled with quick connector for cable with cross section up to 2.5 sqmm. from ADELS or equivalents. VDE approved.

Class1 luminaire provided with the earth connection.

Caution Installation work has to be carried on according to the enclosed installation manual.

Color

Black 01 Graphite 02 Dark Grey 03 Aluminum Silver 04 White 06

### **Light Distribution**