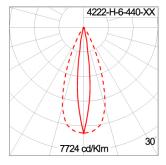

#### **Technical Data**

Ordering Code : 4222-H-6-440-XX

Lamp: LED Beam: 41°/13° CCT: **RGBW** Lamp Lumen: 1600 lm Luminaire Lumen: 1560 lm Lamp Wattage: 22 W Luminaire Wattage: 29 W Efficacy: 53 lm/W Ambient Temperature: 50°C Controller:

### **Light Distribution**