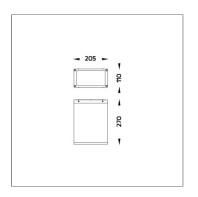

Input Voltage: 220–240Vac 50/60Hz

Net Weight: 3.40 kg.

Icon definition

online@unilamp.co.th

www.unilamp.co.th