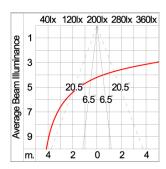

d mounted on to heat

conductive material.

Driver High quality constant current DMX driver. Conform to applicable safety standards and electromagnetic compatibility.

Enhanced Protection The luminaire is equipped with a 10kV surge protection device, the function of the protector is indicated by a LED, performance in

compliance with IEC61643-11.

Internal Wire Tinned copper conductor with silicone insulated internal wire. IMQ approved. Working temperature -40°C to +180°C.

Terminal Block Assembled with quick connector for cable with cross section up to 2.5 sqmm. from ADELS or equivalents. VDE approved.

Class1 luminaire provided with the earth connection.

Caution Installation work has to be carried on according to the enclosed installation manual.

Color



### **Light Distribution**