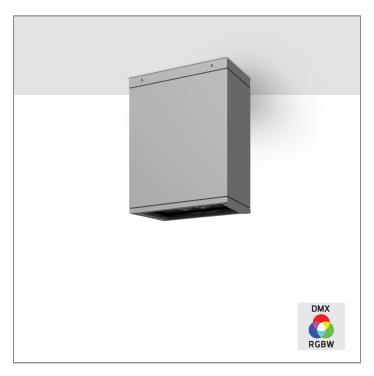

# **BRONCO**

## MEGA BRONCO [DMX]

**CEILING MOUNT** 

LAST UPDATE: 24-02-2025

BRONCO is a contemporary slim luminaire family available as wall surface or ceiling mount configuration. The housing is made from extruded aluminum and enhanced LM6 die-cast aluminum which make it highly corrosion resistant to any extreme environment. BRONCO is designed and tested under high ambient thermal condition. It is protected from the ingression of dust and water and can be used for both outdoor and indoor application. The luminaire is equipped with high-power LED and is available in 2700K, 3000K, 4000K and RGBW option. Optics are utilized to direct the light in wide variety of light distributions. BRONCO is an excellent choice for a widespread range of lighting tasks in modern architectural settings such as highlighting of columns, building facades and high ceilings.