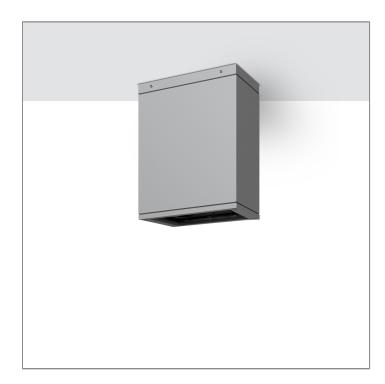

### MEGA BRONCO

**CEILING MOUNT LIGHT** 

## 

LAST UPDATE: 24-02-2025

BRONCO is a contemporary slim luminaire family available as wall surface or ceiling mount configuration. The housing is made from extruded aluminum and enhanced LM6 die–cast aluminum which make it highly corrosion resistant to any extreme environment. BRONCO is designed and tested under high ambient thermal condition. It is protected from the ingression of dust and water and can be used for both outdoor and indoor application. The luminaire is equipped with high–power LED and is available in 2700K, 3000K, 4000K and RGBW option. Optics are utilized to direct the light in wide variety of light distributions. BRONCO is an excellent choice for a widespread range of lighting tasks in modern architectural settings such as highlighting of columns, building facades and high ceilings.