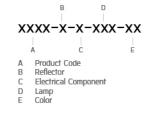

Ordering code guide

Ordering Code : 4222-H-5-395-XX Lamp : LED 44°/16° Beam : CCT : 4000 K CRI >80 CRI : SDCM : SDCM = 3 Lamp Lumen : 2220 lm Luminaire Lumen : 1680 lm Lamp Wattage : 17 W Luminaire Wattage : 20 W 84 lm/W Efficacy : Ambient Temperature : 50°C Lumen Maintenance L80B10 >108,000 h Controller : DALI Input Voltage : 220-240Vac 50/60Hz Net Weight : 3.40 kg.