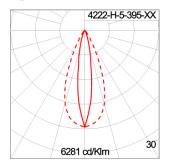

Ordering Code : 4222-H-5-395-XX Lamp : LED 44°/16° Beam : CCT : 4000 K CRI >80 CRI : SDCM : SDCM = 3 Lamp Lumen : 2220 lm Luminaire Lumen : 1680 lm Lamp Wattage : 17 W Luminaire Wattage : 20 W 84 lm/W Efficacy : Ambient Temperature : 50°C Lumen Maintenance L80B10 >108,000 h Controller : DALI Input Voltage : 220-240Vac 50/60Hz Net Weight : 3.40 kg.

### Light Distribution