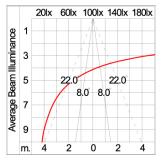

Ordering Code : 4222-H-5-395-XX Lamp : LED 44°/16° Beam : CCT : 4000 K CRI >80 CRI : SDCM : SDCM = 3 Lamp Lumen : 2220 lm Luminaire Lumen : 1680 lm Lamp Wattage : 17 W Luminaire Wattage : 20 W 84 lm/W Efficacy : Ambient Temperature : 50°C Lumen Maintenance L80B10 >108,000 h Controller : DALI Input Voltage : 220-240Vac 50/60Hz Net Weight : 3.40 kg.

### Light Distribution