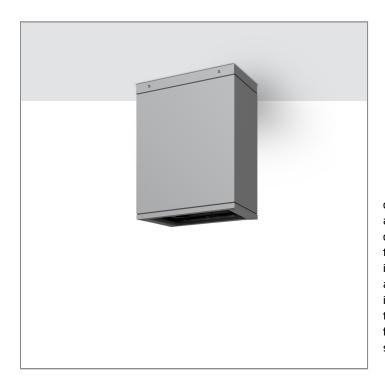

# **BRONCO**

### **MEGA BRONCO**

**CEILING MOUNT LIGHT** 

LAST UPDATE: 24-02-2025

BRONCO is a contemporary slim luminaire family available as wall surface or ceiling mount configuration. The housing is made from extruded aluminum and enhanced LM6 die-cast aluminum which make it highly corrosion resistant to any extreme environment. BRONCO is designed and tested under high ambient thermal condition. It is protected from the ingression of dust and water and can be used for both outdoor and indoor application. The luminaire is equipped with high-power LED and is available in 2700K, 3000K, 4000K and RGBW option. Optics are utilized to direct the light in wide variety of light distributions. BRONCO is an excellent choice for a widespread range of lighting tasks in modern architectural settings such as highlighting of columns, building facades and high ceilings.

### **MEGA BRONCO**

**CEILING MOUNT LIGHT** 

LAST UPDATE: 24-02-2025