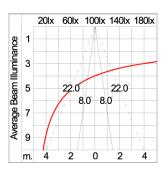

ed on to heat

conductive material.

Driver High quality DALI Driver in constant current. Conform to applicable safety standards and electromagnetic compatibility.

**Enhanced Protection** The luminaire is equipped with a 10kV surge protection device, the function of the protector is indicated by a LED, performance in

compliance with IEC61643-11.

Internal Wire Tinned copper conductor with silicone insulated internal wire. IMQ approved. Working temperature -40°C to +180°C. Terminal Block Assembled with quick connector for cable with cross section up to 2.5 sqmm. from ADELS or equivalents. VDE approved.

Class1 luminaire provided with the earth connection.

Installation work has to be carried on according to the enclosed installation manual. Caution

Color



### **Light Distribution**