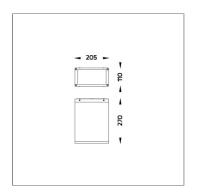

### Technical Data

Ordering Code : 4222-H-5-393-XX

Lamp: LED 44°/16° Beam: CCT: 2700 K CRI >80 CRI: SDCM: SDCM = 3Lamp Lumen: 2080 lm Luminaire Lumen : 1580 lm Lamp Wattage: 17 W Luminaire Wattage: 20 W 79 lm/W Efficacy: Ambient Temperature : 50°C

Lumen Maintenance L80B10 >108,000 h

Controller : DALI

Input Voltage: 220-240Vac 50/60Hz

Net Weight: 3.40 kg.

Icon definition

online@unilamp.co.th

www.unilamp.co.th