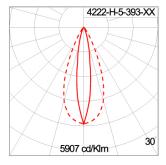

### Technical Data

Ordering Code : 4222-H-5-393-XX

Lamp: LED 44°/16° Beam: CCT: 2700 K CRI >80 CRI: SDCM: SDCM = 3Lamp Lumen: 2080 lm Luminaire Lumen : 1580 lm Lamp Wattage: 17 W Luminaire Wattage: 20 W 79 lm/W Efficacy: Ambient Temperature : 50°C

### **Light Distribution**