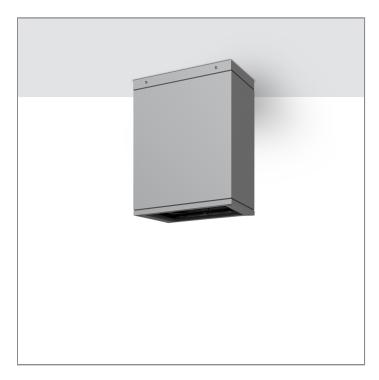

# **BRONCO**

### **MEGA BRONCO**

**CEILING MOUNT LIGHT** 

LAST UPDATE: 24-02-2025

BRONCO is a contemporary slim luminaire family available as wall surface or ceiling mount configuration. The housing is made from extruded aluminum and enhanced LM6 die-cast aluminum which make it highly corrosion resistant to any extreme environment. BRONCO is designed and tested under high ambient thermal condition. It is protected from the ingression of dust and water and can be used for both outdoor and indoor application. The luminaire is equipped with high-power LED and is available in 2700K, 3000K, 4000K and RGBW option. Optics are utilized to direct the light in wide variety of light distributions. BRONCO is an excellent choice for a widespread range of lighting tasks in modern architectural settings such as highlighting of columns, building facades and high ceilings.

## **BRONCO**

### **MEGA BRONCO**

**CEILING MOUNT LIGHT** 

LAST UPDATE: 24-02-2025