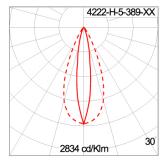

## **Technical Data**

Ordering Code : 4222-H-5-389-XX Lamp : LED

44°/16° Beam: CCT: 4000 K CRI >80 CRI: SDCM: SDCM = 3Lamp Lumen: 3180 lm Luminaire Lumen : 2410 lm Lamp Wattage: 27 W Luminaire Wattage: 30 W 80 lm/W Efficacy: Ambient Temperature : 50°C

### **Light Distribution**