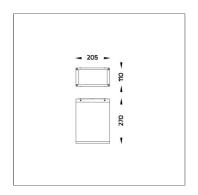

## **Technical Data**

Ordering Code : 4222-H-5-389-XX Lamp : LED

44°/16° Beam: CCT: 4000 K CRI >80 CRI: SDCM: SDCM = 3Lamp Lumen: 3180 lm Luminaire Lumen : 2410 lm Lamp Wattage: 27 W Luminaire Wattage: 30 W 80 lm/W Efficacy: Ambient Temperature : 50°C

Lumen Maintenance L80B10 >108,000 h

Controller : DALI

Input Voltage: 220–240Vac 50/60Hz

Net Weight: 3.40 kg.

Icon definition

online@unilamp.co.th

www.unilamp.co.th