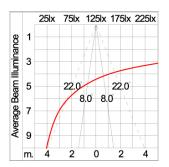

unted on to heat

conductive material.

Driver High quality DALI Driver in constant current. Conform to applicable safety standards and electromagnetic compatibility.

Enhanced Protection The luminaire is equipped with a 10kV surge protection device, the function of the protector is indicated by a LED, performance in

compliance with IEC61643-11.

Internal Wire Tinned copper conductor with silicone insulated internal wire. IMQ approved. Working temperature -40°C to +180°C.

Terminal Block Assembled with quick connector for cable with cross section up to 2.5 sqmm. from ADELS or equivalents. VDE approved.

Class1 luminaire provided with the earth connection.

Caution Installation work has to be carried on according to the enclosed installation manual.

Color



### **Light Distribution**