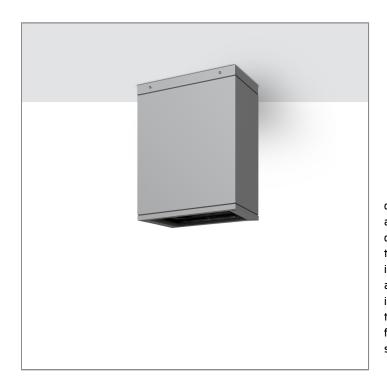

# **BRONCO**

## **MEGA BRONCO**

**CEILING MOUNT LIGHT** 

LAST UPDATE: 24-02-2025

BRONCO is a contemporary slim luminaire family available as wall surface or ceiling mount configuration. The housing is made from extruded aluminum and enhanced LM6 die-cast aluminum which make it highly corrosion resistant to any extreme environment. BRONCO is designed and tested under high ambient thermal condition. It is protected from the ingression of dust and water and can be used for both outdoor and indoor application. The luminaire is equipped with high-power LED and is available in 2700K, 3000K, 4000K and RGBW option. Optics are utilized to direct the light in wide variety of light distributions. BRONCO is an excellent choice for a widespread range of lighting tasks in modern architectural settings such as highlighting of columns, building facades and high ceilings.