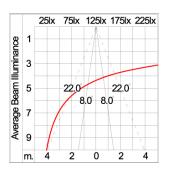

and mounted on to heat

conductive material.

Driver High quality constant current LED driver. Conform to safety standard and electromagnetic compatibility standard.

Enhanced Protection The luminaire is equipped with a 10kV surge protection device, the function of the protector is indicated by a LED, performance in

compliance with IEC61643-11.

Internal Wire Tinned copper conductor with silicone insulated internal wire. IMQ approved. Working temperature -40°C to +180°C.

Terminal Block Assembled with quick connector for cable with cross section up to 2.5 sqmm. from ADELS or equivalents. VDE approved.

Class1 luminaire provided with the earth connection.

Caution Installation work has to be carried on according to the enclosed installation manual.

Color



#### **Light Distribution**