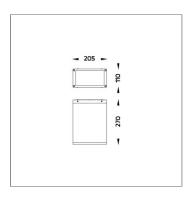

# Technical Data

Ordering Code : 4222-H-3-387-XX
Lamp : LED
Beam : 44°/16°
CCT : 2700 K

CRI : CRI >80

SDCM : SDCM = 3

Lamp Lumen : 2980 lm

Luminaire Lumen : 2260 lm

Lamp Wattage : 27 W

Luminaire Wattage : 30 W

Efficacy : 75 lm/W

Lumen Maintenance L80B10 >108,000 h

40°C

Controller: On-Off

Ambient Temperature :

Input Voltage: 220–240Vac 50/60Hz

Net Weight: 3.40 kg.

Icon definition