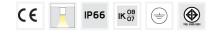

Efficacy : 75 lm/W

Lumen Maintenance L80B10 >108,000 h

40°C

Controller: On-Off

Ambient Temperature :

Input Voltage: 220–240Vac 50/60Hz

Net Weight: 3.40 kg.

Icon definition

#### Specification

IEC Standard IEC 60598-1 General Requirement

IEC 60598-2-1 Fixed Luminaires

Protection IP66 Class I

IK Rating Protection against mechanical impact IK08 on body and IK07 optical part.

Luminaires Body Housing High-pressure die cast aluminum alloy body and components.