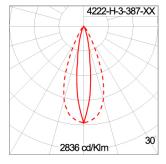

# Technical Data

Ordering Code : 4222-H-3-387-XX
Lamp : LED
Beam : 44°/16°
CCT : 2700 K

CRI : CRI >80

SDCM : SDCM = 3

Lamp Lumen : 2980 lm

Luminaire Lumen : 2260 lm

Lamp Wattage : 27 W

Luminaire Wattage : 30 W

#### **Light Distribution**