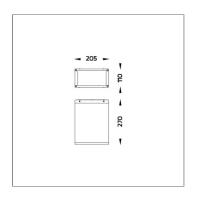

### Technical Data

40° Beam: CCT: 3000 K CRI >80 CRI: SDCM: SDCM = 3Lamp Lumen: 2080 lm Luminaire Lumen : 1670 lm Lamp Wattage: 17 W Luminaire Wattage: 20 W 83 lm/W Efficacy: Ambient Temperature : 50°C

Lumen Maintenance L80B10 >108,000 h

Controller : DALI

Input Voltage: 220-240Vac 50/60Hz

Net Weight: 3.40 kg.

Icon definition

online@unilamp.co.th

www.unilamp.co.th