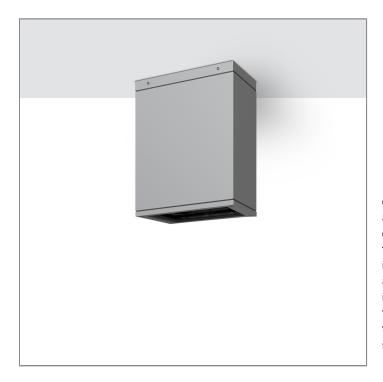

# **BRONCO**

## **MEGA BRONCO**

**CEILING MOUNT LIGHT** 

LAST UPDATE: 24-02-2025

BRONCO is a contemporary slim luminaire family available as wall surface or ceiling mount configuration. The housing is made from extruded aluminum and enhanced LM6 die-cast aluminum which make it highly corrosion resistant to any extreme environment. BRONCO is designed and tested under high ambient thermal condition. It is protected from the ingression of dust and water and can be used for both outdoor and indoor application. The luminaire is equipped with high-power LED and is available in 2700K, 3000K, 4000K and RGBW option. Optics are utilized to direct the light in wide variety of light distributions. BRONCO is an excellent choice for a widespread range of lighting tasks in modern architectural settings such as highlighting of columns, building facades and high ceilings.

## **BRONCO**

### **MEGA BRONCO**

**CEILING MOUNT LIGHT** 

LAST UPDATE: 24-02-2025