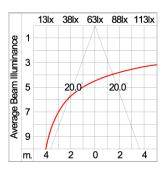

ed on to heat

conductive material.

Driver High quality DALI Driver in constant current. Conform to applicable safety standards and electromagnetic compatibility.

**Enhanced Protection** The luminaire is equipped with a 10kV surge protection device, the function of the protector is indicated by a LED, performance in

compliance with IEC61643-11.

Internal Wire Tinned copper conductor with silicone insulated internal wire. IMQ approved. Working temperature -40°C to +180°C. Terminal Block Assembled with quick connector for cable with cross section up to 2.5 sqmm. from ADELS or equivalents. VDE approved.

Class1 luminaire provided with the earth connection.

Installation work has to be carried on according to the enclosed installation manual. Caution

Color



### **Light Distribution**