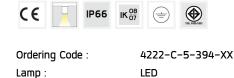

#### Specification

IEC Standard IEC 60598-1 General Requirement

IEC 60598-2-1 Fixed Luminaires

Protection IP66 Class I

Protection against mechanical impact IKO8 on body and IKO7 optical part. IK Rating

Luminaires Body Housing High-pressure die cast aluminum alloy body and components.

Lumen Maintenance L80B10 >108,000 h

Controller : DALI

Input Voltage: 220-240Vac 50/60Hz

Net Weight: 3.40 kg.

Icon definition

online@unilamp.co.th

www.unilamp.co.th