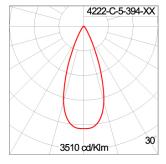

### **Light Distribution**

### Technical Data

40° Beam: CCT: 3000 K CRI >80 CRI: SDCM: SDCM = 3Lamp Lumen: 2080 lm Luminaire Lumen : 1670 lm Lamp Wattage: 17 W Luminaire Wattage: 20 W 83 lm/W Efficacy: Ambient Temperature : 50°C