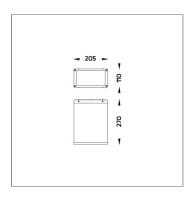

# Technical Data

C € IP66 IK 08 ⊕ ⊕

Ordering Code : 4222-C-5-388-XX

LED Lamp: 40° Beam: CCT: 3000 K CRI >80 CRI: SDCM: SDCM = 3Lamp Lumen: 2980 lm Luminaire Lumen : 2390 lm Lamp Wattage: 27 W Luminaire Wattage: 30 W 79 lm/W Efficacy: Ambient Temperature : 50°C

Lumen Maintenance L80B10 >108,000 h

Controller : DALI

Input Voltage: 220-240Vac 50/60Hz

Net Weight: 3.40 kg.

Icon definition

online@unilamp.co.th

www.unilamp.co.th