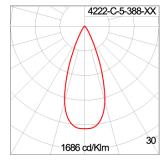

# Technical Data

C € IP66 IK 08 ⊕ ⊕

Ordering Code : 4222-C-5-388-XX

LED Lamp: 40° Beam: CCT: 3000 K CRI >80 CRI: SDCM: SDCM = 3Lamp Lumen: 2980 lm Luminaire Lumen : 2390 lm Lamp Wattage: 27 W Luminaire Wattage: 30 W 79 lm/W Efficacy: Ambient Temperature : 50°C

#### **Light Distribution**