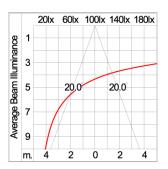

# Technical Data

C € IP66 IK 08 ⊕ ⊕

Ordering Code : 4222-C-5-388-XX

LED Lamp: 40° Beam: CCT: 3000 K CRI >80 CRI: SDCM: SDCM = 3Lamp Lumen: 2980 lm Luminaire Lumen : 2390 lm Lamp Wattage: 27 W Luminaire Wattage: 30 W 79 lm/W Efficacy: Ambient Temperature : 50°C

#### **Light Distribution**