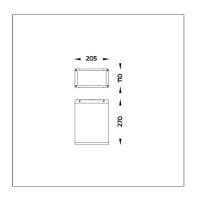

### Technical Data

Ordering Code : 4222-B-5-394-XX
Lamp : LED
Beam : 27°

CCT: 3000 K CRI: CRI >80 SDCM: SDCM = 3Lamp Lumen: 2080 lm Luminaire Lumen : 1670 lm Lamp Wattage: 17 W Luminaire Wattage: 20 W 83 lm/W Efficacy: Ambient Temperature : 50°C

Lumen Maintenance L80B10 >108,000 h

Controller : DALI

Input Voltage: 220-240Vac 50/60Hz

Net Weight: 3.40 kg.

Icon definition

online@unilamp.co.th

www.unilamp.co.th