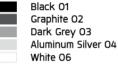

turer. Assembled on MCPCB and mounted on to heat

conductive material.

Driver High quality DALI Driver in constant current. Conform to applicable safety standards and electromagnetic compatibility.

Enhanced Protection The luminaire is equipped with a 10kV surge protection device, the function of the protector is indicated by a LED, performance in

compliance with IEC61643-11.

Internal Wire Tinned copper conductor with silicone insulated internal wire. IMQ approved. Working temperature -40°C to +180°C.

Terminal Block Assembled with quick connector for cable with cross section up to 2.5 sqmm. from ADELS or equivalents. VDE approved.

Class1 luminaire provided with the earth connection.

Caution Installation work has to be carried on according to the enclosed installation manual.

Color



#### **Light Distribution**