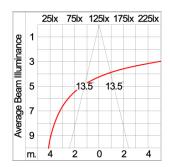

nted on to heat

conductive material.

Driver High quality DALI Driver in constant current. Conform to applicable safety standards and electromagnetic compatibility.

Enhanced Protection The luminaire is equipped with a 10kV surge protection device, the function of the protector is indicated by a LED, performance in

compliance with IEC61643-11.

Internal Wire Tinned copper conductor with silicone insulated internal wire. IMQ approved. Working temperature -40°C to +180°C.

Terminal Block Assembled with quick connector for cable with cross section up to 2.5 sqmm. from ADELS or equivalents. VDE approved.

Class1 luminaire provided with the earth connection.

Caution Installation work has to be carried on according to the enclosed installation manual.

Color



#### **Light Distribution**