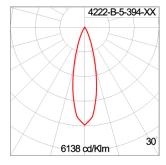

### Technical Data

Ordering Code : 4222-B-5-394-XX
Lamp : LED
Beam : 27°

CCT: 3000 K CRI: CRI >80 SDCM: SDCM = 3Lamp Lumen: 2080 lm Luminaire Lumen : 1670 lm Lamp Wattage: 17 W Luminaire Wattage: 20 W 83 lm/W Efficacy: Ambient Temperature : 50°C

#### **Light Distribution**