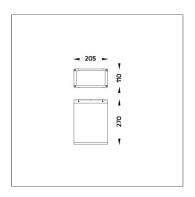

Lumen Maintenance L80B10 >108,000 h

50°C

Controller : DALI

Ambient Temperature :

Input Voltage: 220-240Vac 50/60Hz

Net Weight: 3.40 kg.

Icon definition

online@unilamp.co.th