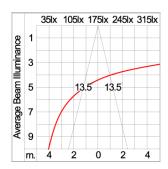

nted on to heat

conductive material.

Driver High quality DALI Driver in constant current. Conform to applicable safety standards and electromagnetic compatibility.

Enhanced Protection The luminaire is equipped with a 10kV surge protection device, the function of the protector is indicated by a LED, performance in

compliance with IEC61643-11.

Internal Wire Tinned copper conductor with silicone insulated internal wire. IMQ approved. Working temperature -40°C to +180°C.

Terminal Block Assembled with quick connector for cable with cross section up to 2.5 sqmm. from ADELS or equivalents. VDE approved.

Class1 luminaire provided with the earth connection.

Caution Installation work has to be carried on according to the enclosed installation manual.

Color



#### **Light Distribution**