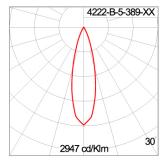

### **Technical Data**

Ordering Code : 4222-B-5-389-XX

Lamp: LED 27° Beam: CCT: 4000 K CRI: CRI >80 SDCM: SDCM = 3Lamp Lumen: 3180 lm Luminaire Lumen : 2550 lm Lamp Wattage: 27 W Luminaire Wattage: 30 W 85 lm/W Efficacy:

#### **Light Distribution**