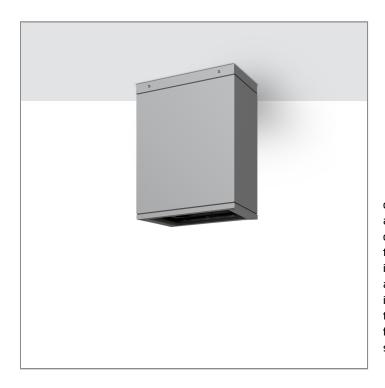

# **BRONCO**

### **MEGA BRONCO**

**CEILING MOUNT LIGHT** 

LAST UPDATE: 24-02-2025

BRONCO is a contemporary slim luminaire family available as wall surface or ceiling mount configuration. The housing is made from extruded aluminum and enhanced LM6 die-cast aluminum which make it highly corrosion resistant to any extreme environment. BRONCO is designed and tested under high ambient thermal condition. It is protected from the ingression of dust and water and can be used for both outdoor and indoor application. The luminaire is equipped with high-power LED and is available in 2700K, 3000K, 4000K and RGBW option. Optics are utilized to direct the light in wide variety of light distributions. BRONCO is an excellent choice for a widespread range of lighting tasks in modern architectural settings such as highlighting of columns, building facades and high ceilings.

## **BRONCO**

### **MEGA BRONCO**

**CEILING MOUNT LIGHT** 

LAST UPDATE: 24-02-2025