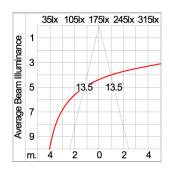

unted on to heat

conductive material.

Driver High quality DALI Driver in constant current. Conform to applicable safety standards and electromagnetic compatibility.

Enhanced Protection The luminaire is equipped with a 10kV surge protection device, the function of the protector is indicated by a LED, performance in

compliance with IEC61643-11.

Internal Wire Tinned copper conductor with silicone insulated internal wire. IMQ approved. Working temperature -40°C to +180°C.

Terminal Block Assembled with quick connector for cable with cross section up to 2.5 sqmm. from ADELS or equivalents. VDE approved.

Class1 luminaire provided with the earth connection.

Caution Installation work has to be carried on according to the enclosed installation manual.

Color



### **Light Distribution**