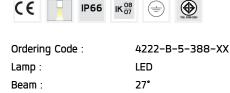

### **Technical Data**

CCT: 3000 K CRI: CRI >80 SDCM: SDCM = 3Lamp Lumen: 2980 lm Luminaire Lumen : 2390 lm Lamp Wattage: 27 W Luminaire Wattage: 30 W 79 lm/W Efficacy: Ambient Temperature : 50°C

Lumen Maintenance L80B10 >108,000 h

Controller : DALI

Input Voltage: 220-240Vac 50/60Hz

Net Weight: 3.40 kg.

Ordering code guide

B
D
VXXXX-X-X-XXXX-XX
A
C
A
Product Code
B
Reflector
C
Electrical Component
D
Lamp
E
Color

Icon definition

www.unilamp.co.th