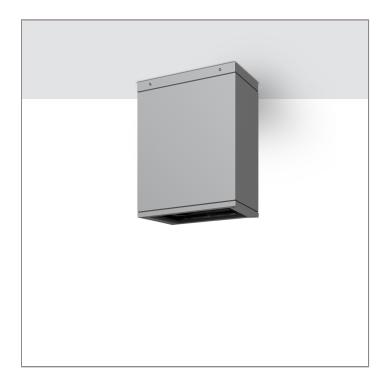

# **BRONCO**

### **MEGA BRONCO**

**CEILING MOUNT LIGHT** 

LAST UPDATE: 24-02-2025

BRONCO is a contemporary slim luminaire family available as wall surface or ceiling mount configuration. The housing is made from extruded aluminum and enhanced LM6 die-cast aluminum which make it highly corrosion resistant to any extreme environment. BRONCO is designed and tested under high ambient thermal condition. It is protected from the ingression of dust and water and can be used for both outdoor and indoor application. The luminaire is equipped with high-power LED and is available in 2700K, 3000K, 4000K and RGBW option. Optics are utilized to direct the light in wide variety of light distributions. BRONCO is an excellent choice for a widespread range of lighting tasks in modern architectural settings such as highlighting of columns, building facades and high ceilings.

## **BRONCO**

#### **MEGA BRONCO**

**CEILING MOUNT LIGHT** 

LAST UPDATE: 24-02-2025