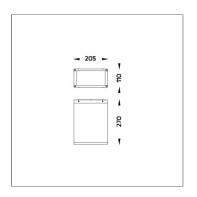

Controller : DALI

Input Voltage: 220-240Vac 50/60Hz

Net Weight: 3.40 kg.

Ordering code guide

B
D
VXXXX-X-X-XXXX-XX
A
C
A
Product Code
B
Reflector
C
Electrical Component
D
Lamp
E
Color

Icon definition

www.unilamp.co.th