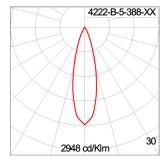

mounted on to heat

conductive material.

Driver High quality DALI Driver in constant current. Conform to applicable safety standards and electromagnetic compatibility.

Enhanced Protection The luminaire is equipped with a 10kV surge protection device, the function of the protector is indicated by a LED, performance in

compliance with IEC61643-11.

Internal Wire Tinned copper conductor with silicone insulated internal wire. IMQ approved. Working temperature -40°C to +180°C.

Terminal Block Assembled with quick connector for cable with cross section up to 2.5 sqmm. from ADELS or equivalents. VDE approved.

Class1 luminaire provided with the earth connection.

Caution Installation work has to be carried on according to the enclosed installation manual.

Color



### **Light Distribution**