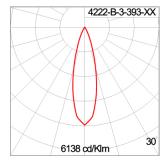

CB and mounted on to heat

conductive material.

Driver High quality constant current LED driver. Conform to safety standard and electromagnetic compatibility standard.

Enhanced Protection The luminaire is equipped with a 10kV surge protection device, the function of the protector is indicated by a LED, performance in

compliance with IEC61643-11.

Internal Wire Tinned copper conductor with silicone insulated internal wire. IMQ approved. Working temperature -40°C to +180°C.

Terminal Block Assembled with quick connector for cable with cross section up to 2.5 sqmm. from ADELS or equivalents. VDE approved.

Class1 luminaire provided with the earth connection.

Caution Installation work has to be carried on according to the enclosed installation manual.

Color



### **Light Distribution**





www.unilamp.co.th