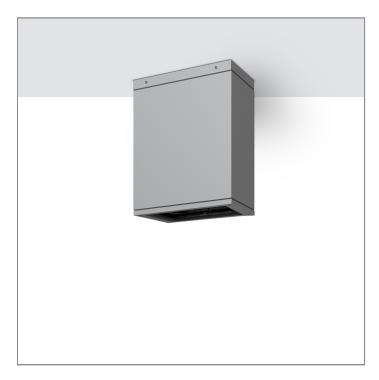

# **BRONCO**

## **MEGA BRONCO**

**CEILING MOUNT LIGHT** 

LAST UPDATE: 24-02-2025

BRONCO is a contemporary slim luminaire family available as wall surface or ceiling mount configuration. The housing is made from extruded aluminum and enhanced LM6 die-cast aluminum which make it highly corrosion resistant to any extreme environment. BRONCO is designed and tested under high ambient thermal condition. It is protected from the ingression of dust and water and can be used for both outdoor and indoor application. The luminaire is equipped with high-power LED and is available in 2700K, 3000K, 4000K and RGBW option. Optics are utilized to direct the light in wide variety of light distributions. BRONCO is an excellent choice for a widespread range of lighting tasks in modern architectural settings such as highlighting of columns, building facades and high ceilings.