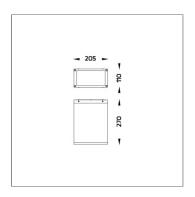

-02-2025



BRONCO is a contemporary slim luminaire family available as wall surface or ceiling mount configuration. The housing is made from extruded aluminum and enhanced LM6 die-cast aluminum which make it highly corrosion resistant to any extreme environment. BRONCO is designed and tested under high ambient thermal condition. It is protected from the ingression of dust and water and can be used for both outdoor and indoor application. The luminaire is equipped with high-power LED and is available in 2700K, 3000K, 4000K and RGBW option. Optics are utilized to direct the light in wide variety of light distributions. BRONCO is an excellent choice for a widespread range of lighting tasks in modern architectural settings such as highlighting of columns, building facades and high ceilings.



### Technical Data



Lamp: LED 27° Beam: CCT: 2700 K CRI: CRI >80 SDCM: SDCM = 3Lamp Lumen: 2080 lm Luminaire Lumen : 1670 lm Lamp Wattage: 17 W Luminaire Wattage: 20 W 83 lm/W Efficacy: Ambient Temperature : 50°C

Lumen Maintenance L80B10 >108,000 h

Controller: On-Off

Input Voltage: 220–240Vac 50/60Hz

Net Weight: 3.40 kg.



Icon definition

online@unilamp.co.th

www.unilamp.co.th

# **BRONCO**

### **MEGA BRONCO**

**CEILING MOUNT LIGHT** 



LAST UPDATE: 24-02-2025

#### Specification

IEC Standard IEC 60598-1 General Requirement

IEC 60598-2-1 Fixed Luminaires

Protection IP66 Class I

IK Rating Protection against mechanical impact IK08 on body and IK07 optical part.

Luminaires Body Housing High-pressure die cast aluminum alloy body and components.

Extruded aluminum S6063 alloy