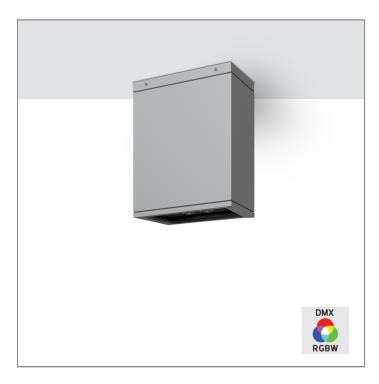

# **BRONCO**

## MEGA BRONCO [DMX]

**CEILING MOUNT LIGHT** 

LAST UPDATE: 24-02-2025

BRONCO is a contemporary slim luminaire family available as wall surface or ceiling mount configuration. The housing is made from extruded aluminum and enhanced LM6 die-cast aluminum which make it highly corrosion resistant to any extreme environment. BRONCO is designed and tested under high ambient thermal condition. It is protected from the ingression of dust and water and can be used for both outdoor and indoor application. The luminaire is equipped with high-power LED and is available in 2700K, 3000K, 4000K and RGBW option. Optics are utilized to direct the light in wide variety of light distributions. BRONCO is an excellent choice for a widespread range of lighting tasks in modern architectural settings such as highlighting of columns, building facades and high ceilings.