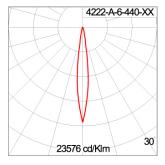

mounted on to heat

conductive material.

Driver High quality constant current DMX driver. Conform to applicable safety standards and electromagnetic compatibility.

**Enhanced Protection** The luminaire is equipped with a 10kV surge protection device, the function of the protector is indicated by a LED, performance in

compliance with IEC61643-11.

Internal Wire Tinned copper conductor with silicone insulated internal wire. IMQ approved. Working temperature -40°C to +180°C. Terminal Block Assembled with quick connector for cable with cross section up to 2.5 sqmm. from ADELS or equivalents. VDE approved.

Class1 luminaire provided with the earth connection.

Installation work has to be carried on according to the enclosed installation manual. Caution

Color



### **Light Distribution**