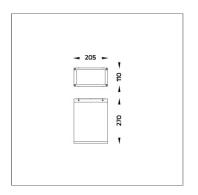

#### Technical Data

Ordering Code : 4222-A-6-440-XX

Lamp: LED 13° Beam: CCT: RGBW Lamp Lumen: 1600 lm Luminaire Lumen: 1730 lm Lamp Wattage: 22 W Luminaire Wattage: 29 W Efficacy: 59 lm/W Ambient Temperature: 50°C Controller:

Input Voltage: 220-240Vac 50/60Hz

Net Weight: 3.40 kg.

Icon definition

online@unilamp.co.th

www.unilamp.co.th