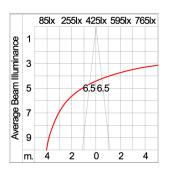

ounted on to heat

conductive material.

Driver High quality constant current DMX driver. Conform to applicable safety standards and electromagnetic compatibility.

**Enhanced Protection** The luminaire is equipped with a 10kV surge protection device, the function of the protector is indicated by a LED, performance in

compliance with IEC61643-11.

Internal Wire Tinned copper conductor with silicone insulated internal wire. IMQ approved. Working temperature -40°C to +180°C. Terminal Block Assembled with quick connector for cable with cross section up to 2.5 sqmm. from ADELS or equivalents. VDE approved.

Class1 luminaire provided with the earth connection.

Installation work has to be carried on according to the enclosed installation manual. Caution

Color



### **Light Distribution**