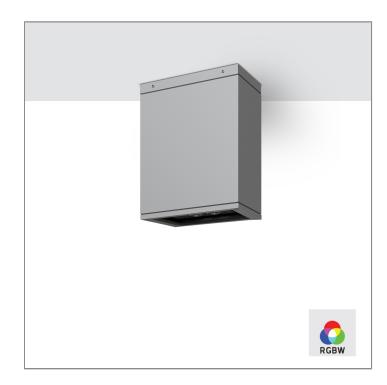

## 

LAST UPDATE: 24-02-2025

BRONCO is a contemporary slim luminaire family available as wall surface or ceiling mount configuration. The housing is made from extruded aluminum and enhanced LM6 die–cast aluminum which make it highly corrosion resistant to any extreme environment. BRONCO is designed and tested under high ambient thermal condition. It is protected from the ingression of dust and water and can be used for both outdoor and indoor application. The luminaire is equipped with high–power LED and is available in 2700K, 3000K, 4000K and RGBW option. Optics are utilized to direct the light in wide variety of light distributions. BRONCO is an excellent choice for a widespread range of lighting tasks in modern architectural settings such as highlighting of columns, building facades and high ceilings.