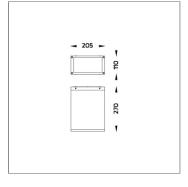

### Technical Data

| Ordering Code :       | 4222-A-5-440-XX    |
|-----------------------|--------------------|
| Lamp :                | LED                |
| Beam :                | 13°                |
| CCT :                 | RGBW               |
| Lamp Lumen :          | 1600 lm            |
| Luminaire Lumen :     | 1730 lm            |
| Lamp Wattage :        | 22 W               |
| Luminaire Wattage :   | 28 W               |
| Efficacy :            | 61 lm/W            |
| Ambient Temperature : | 50°C               |
| Controller :          | DALI               |
| Input Voltage :       | 220-240Vac 50/60Hz |
| Net Weight :          | 3.40 kg.           |
|                       |                    |