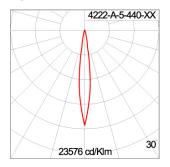

#### Light Distribution

### Technical Data

| Ordering Code :       | 4222-A-5-440-XX    |
|-----------------------|--------------------|
| Lamp :                | LED                |
| Beam :                | 13°                |
| CCT :                 | RGBW               |
| Lamp Lumen :          | 1600 lm            |
| Luminaire Lumen :     | 1730 lm            |
| Lamp Wattage :        | 22 W               |
| Luminaire Wattage :   | 28 W               |
| Efficacy :            | 61 lm/W            |
| Ambient Temperature : | 50°C               |
| Controller :          | DALI               |
| Input Voltage :       | 220-240Vac 50/60Hz |
| Net Weight :          | 3.40 kg.           |
|                       |                    |