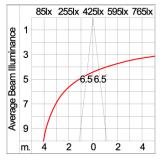

|
|                         | Class1 luminaire provided with the earth connection.                                                                                                                                                                              |
| Caution                 | Installation work has to be carried on according to the enclosed installation manual.                                                                                                                                             |
| Color                   | Black 01<br>Graphite 02<br>Dark Grey 03<br>Aluminum Silver 04<br>White 06                                                                                                                                                         |

#### Light Distribution