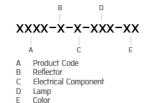

Ordering code guide

### Technical Data

| Ordering Code :       | 4222-A-5-440-XX    |
|-----------------------|--------------------|
| Lamp :                | LED                |
| Beam :                | 13°                |
| CCT :                 | RGBW               |
| Lamp Lumen :          | 1600 lm            |
| Luminaire Lumen :     | 1730 lm            |
| Lamp Wattage :        | 22 W               |
| Luminaire Wattage :   | 28 W               |
| Efficacy :            | 61 lm/W            |
| Ambient Temperature : | 50°C               |
| Controller :          | DALI               |
| Input Voltage :       | 220-240Vac 50/60Hz |
| Net Weight :          | 3.40 kg.           |
|                       |                    |