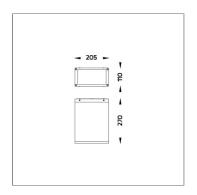

### Technical Data

Ordering Code : 4222-A-5-394-XX

Lamp: LED 10° Beam: CCT: 3000 K CRI >80 CRI: SDCM: SDCM = 3Lamp Lumen: 2080 lm Luminaire Lumen : 1880 lm Lamp Wattage: 17 W Luminaire Wattage: 20 W 94 lm/W Efficacy:

Lumen Maintenance L80B10 >108,000 h

50°C

Controller : DALI

Ambient Temperature :

Input Voltage: 220–240Vac 50/60Hz

Net Weight: 3.40 kg.

Icon definition