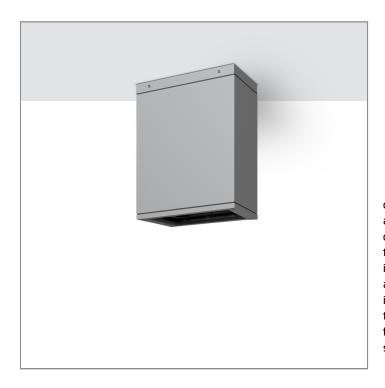

# **BRONCO**

### **MEGA BRONCO**

**CEILING MOUNT LIGHT** 

LAST UPDATE: 24-02-2025

BRONCO is a contemporary slim luminaire family available as wall surface or ceiling mount configuration. The housing is made from extruded aluminum and enhanced LM6 die-cast aluminum which make it highly corrosion resistant to any extreme environment. BRONCO is designed and tested under high ambient thermal condition. It is protected from the ingression of dust and water and can be used for both outdoor and indoor application. The luminaire is equipped with high-power LED and is available in 2700K, 3000K, 4000K and RGBW option. Optics are utilized to direct the light in wide variety of light distributions. BRONCO is an excellent choice for a widespread range of lighting tasks in modern architectural settings such as highlighting of columns, building facades and high ceilings.