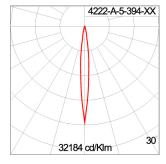

### Technical Data

Ordering Code : 4222-A-5-394-XX

Lamp: LED 10° Beam: CCT: 3000 K CRI >80 CRI: SDCM: SDCM = 3Lamp Lumen: 2080 lm Luminaire Lumen : 1880 lm Lamp Wattage: 17 W Luminaire Wattage: 20 W 94 lm/W Efficacy:

#### **Light Distribution**