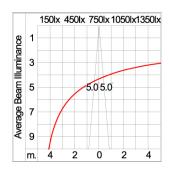

d on to heat

conductive material.

Driver High quality DALI Driver in constant current. Conform to applicable safety standards and electromagnetic compatibility.

**Enhanced Protection** The luminaire is equipped with a 10kV surge protection device, the function of the protector is indicated by a LED, performance in

compliance with IEC61643-11.

Internal Wire Tinned copper conductor with silicone insulated internal wire. IMQ approved. Working temperature -40°C to +180°C. Terminal Block Assembled with quick connector for cable with cross section up to 2.5 sqmm. from ADELS or equivalents. VDE approved.

Class1 luminaire provided with the earth connection.

Installation work has to be carried on according to the enclosed installation manual. Caution

Color



#### **Light Distribution**