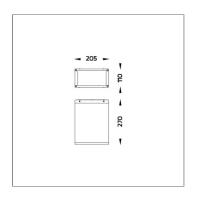

Lumen Maintenance L80B10 >108,000 h

50°C

Controller : DALI

Ambient Temperature :

Input Voltage: 220-240Vac 50/60Hz

Net Weight: 3.40 kg.

Ordering code guide

B D |