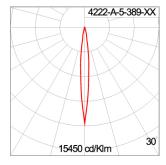

ted on to heat

conductive material.

Driver High quality DALI Driver in constant current. Conform to applicable safety standards and electromagnetic compatibility.

**Enhanced Protection** The luminaire is equipped with a 10kV surge protection device, the function of the protector is indicated by a LED, performance in

compliance with IEC61643-11.

Internal Wire Tinned copper conductor with silicone insulated internal wire. IMQ approved. Working temperature -40°C to +180°C. Terminal Block Assembled with quick connector for cable with cross section up to 2.5 sqmm. from ADELS or equivalents. VDE approved.

Class1 luminaire provided with the earth connection.

Installation work has to be carried on according to the enclosed installation manual. Caution

Color



#### **Light Distribution**