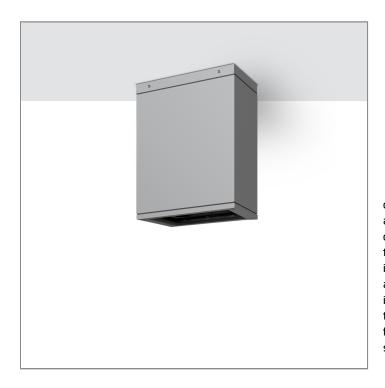

# **BRONCO**

## **MEGA BRONCO**

**CEILING MOUNT LIGHT** 

LAST UPDATE: 24-02-2025

BRONCO is a contemporary slim luminaire family available as wall surface or ceiling mount configuration. The housing is made from extruded aluminum and enhanced LM6 die-cast aluminum which make it highly corrosion resistant to any extreme environment. BRONCO is designed and tested under high ambient thermal condition. It is protected from the ingression of dust and water and can be used for both outdoor and indoor application. The luminaire is equipped with high-power LED and is available in 2700K, 3000K, 4000K and RGBW option. Optics are utilized to direct the light in wide variety of light distributions. BRONCO is an excellent choice for a widespread range of lighting tasks in modern architectural settings such as highlighting of columns, building facades and high ceilings.