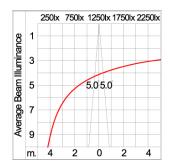

d on to heat

conductive material.

Driver High quality DALI Driver in constant current. Conform to applicable safety standards and electromagnetic compatibility.

**Enhanced Protection** The luminaire is equipped with a 10kV surge protection device, the function of the protector is indicated by a LED, performance in

compliance with IEC61643-11.

Internal Wire Tinned copper conductor with silicone insulated internal wire. IMQ approved. Working temperature -40°C to +180°C. Terminal Block Assembled with quick connector for cable with cross section up to 2.5 sqmm. from ADELS or equivalents. VDE approved.

Class1 luminaire provided with the earth connection.

Installation work has to be carried on according to the enclosed installation manual. Caution

Color



#### **Light Distribution**