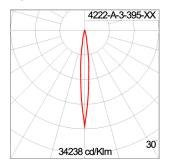

## Technical Data

Ordering Code : 4222-A-3-395-XX Lamp : LED 10° Beam : CCT : 4000 K CRI >80 CRI : SDCM : SDCM = 3 Lamp Lumen : 2220 lm Luminaire Lumen : 2000 lm Lamp Wattage : 17 W Luminaire Wattage : 20 W 100 lm/W Efficacy : Ambient Temperature : 50°C Lumen Maintenance L80B10 >108,000 h Controller : On-Off Input Voltage : 220-240Vac 50/60Hz Net Weight : 3.40 kg.

#### Light Distribution