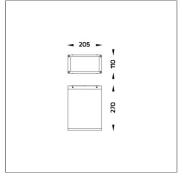

## Technical Data

Ordering Code : 4222-A-3-395-XX Lamp : LED 10° Beam : CCT : 4000 K CRI >80 CRI : SDCM : SDCM = 3 Lamp Lumen : 2220 lm Luminaire Lumen : 2000 lm Lamp Wattage : 17 W Luminaire Wattage : 20 W 100 lm/W Efficacy : Ambient Temperature : 50°C Lumen Maintenance L80B10 >108,000 h Controller : On-Off Input Voltage : 220-240Vac 50/60Hz Net Weight : 3.40 kg.