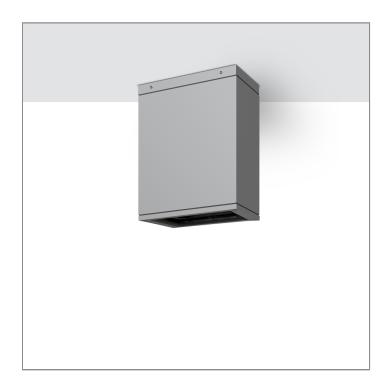

### MEGA BRONCO

**CEILING MOUNT LIGHT** 

## 

LAST UPDATE: 24-02-2025

BRONCO is a contemporary slim luminaire family available as wall surface or ceiling mount configuration. The housing is made from extruded aluminum and enhanced LM6 die–cast aluminum which make it highly corrosion resistant to any extreme environment. BRONCO is designed and tested under high ambient thermal condition. It is protected from the ingression of dust and water and can be used for both outdoor and indoor application. The luminaire is equipped with high–power LED and is available in 2700K, 3000K, 4000K and RGBW option. Optics are utilized to direct the light in wide variety of light distributions. BRONCO is an excellent choice for a widespread range of lighting tasks in modern architectural settings such as highlighting of columns, building facades and high ceilings.

## **MEGA BRONCO**

**CEILING MOUNT LIGHT** 