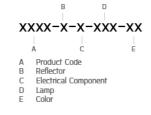

be used for both outdoor and indoor application. The luminaire is equipped with high–power LED and is available in 2700K, 3000K, 4000K and RGBW option. Optics are utilized to direct the light in wide variety of light distributions. BRONCO is an excellent choice for a widespread range of lighting tasks in modern architectural settings such as highlighting of columns, building facades and high ceilings.



## Technical Data



Ordering Code : 4222-A-3-395-XX Lamp : LED 10° Beam : CCT : 4000 K CRI >80 CRI : SDCM : SDCM = 3 Lamp Lumen : 2220 lm Luminaire Lumen : 2000 lm Lamp Wattage : 17 W Luminaire Wattage : 20 W 100 lm/W Efficacy : Ambient Temperature : 50°C Lumen Maintenance L80B10 >108,000 h Controller : On-Off Input Voltage : 220-240Vac 50/60Hz Net Weight : 3.40 kg.

Ordering code guide



### 

Icon definition

Unilamp Co., Ltd. 461 Ramintra Road, Kannayao, Bangkok 10230 Thailand Tel : +66[0]2 943 2420-1, +66[0]2 946 4170-1 Fax : +66[0]2 943 2419 online@unilamp.co.th www.unilamp.co.th

# BRONCO

## **MEGA BRONCO**

**CEILING MOUNT LIGHT** 

# 

LAST UPDATE: 24-02-2025

#### Specification

| IEC Standard            | IEC 60598–1 General Requirement                                                                                                                                                                                                   |
|-------------------------|-----------------------------------------------------------------------------------------------------------------------------------------------------------------------------------------------------------------