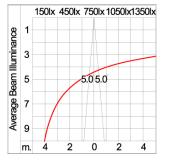

## Technical Data

Ordering Code : 4222-A-3-395-XX Lamp : LED 10° Beam : CCT : 4000 K CRI >80 CRI : SDCM : SDCM = 3 Lamp Lumen : 2220 lm Luminaire Lumen : 2000 lm Lamp Wattage : 17 W Luminaire Wattage : 20 W 100 lm/W Efficacy : Ambient Temperature : 50°C Lumen Maintenance L80B10 >108,000 h Controller : On-Off Input Voltage : 220-240Vac 50/60Hz Net Weight : 3.40 kg.

#### Light Distribution