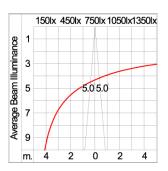

er. Assembled on Microb

conductive material.

Driver High quality constant current LED driver. Conform to safety standard and electromagnetic compatibility standard.

Enhanced Protection The luminaire is equipped with a 10kV surge protection device, the function of the protector is indicated by a LED, performance in

compliance with IEC61643-11.

Internal Wire Tinned copper conductor with silicone insulated internal wire. IMQ approved. Working temperature -40°C to +180°C.

Terminal Block Assembled with quick connector for cable with cross section up to 2.5 sqmm. from ADELS or equivalents. VDE approved.

Class1 luminaire provided with the earth connection.

Caution Installation work has to be carried on according to the enclosed installation manual.

Color



### **Light Distribution**