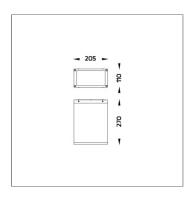

#### Technical Data

10° Beam: CCT: 3000 K CRI: CRI >80 SDCM: SDCM = 3Lamp Lumen: 2080 lm Luminaire Lumen : 1880 lm Lamp Wattage: 17 W Luminaire Wattage: 20 W 94 lm/W Efficacy: Ambient Temperature : 50°C

Lumen Maintenance L80B10 >108,000 h

Controller: On-Off

Input Voltage: 220–240Vac 50/60Hz

Net Weight: 3.40 kg.

Icon definition

online@unilamp.co.th

www.unilamp.co.th