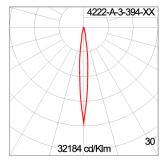

urer. Assembled on Microb

conductive material.

Driver High quality constant current LED driver. Conform to safety standard and electromagnetic compatibility standard.

Enhanced Protection The luminaire is equipped with a 10kV surge protection device, the function of the protector is indicated by a LED, performance in

compliance with IEC61643-11.

Internal Wire Tinned copper conductor with silicone insulated internal wire. IMQ approved. Working temperature -40°C to +180°C.

Terminal Block Assembled with quick connector for cable with cross section up to 2.5 sqmm. from ADELS or equivalents. VDE approved.

Class1 luminaire provided with the earth connection.

Caution Installation work has to be carried on according to the enclosed installation manual.

Color



### **Light Distribution**