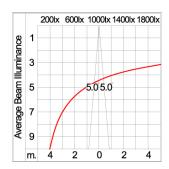

and mounted on to heat

conductive material.

Driver High quality constant current LED driver. Conform to safety standard and electromagnetic compatibility standard.

Enhanced Protection The luminaire is equipped with a 10kV surge protection device, the function of the protector is indicated by a LED, performance in

compliance with IEC61643-11.

Internal Wire Tinned copper conductor with silicone insulated internal wire. IMQ approved. Working temperature -40°C to +180°C.

Terminal Block Assembled with quick connector for cable with cross section up to 2.5 sqmm. from ADELS or equivalents. VDE approved.

Class1 luminaire provided with the earth connection.

Caution Installation work has to be carried on according to the enclosed installation manual.

Color



### **Light Distribution**