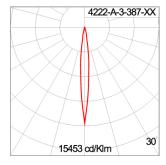

CB and mounted on to heat

conductive material.

Driver High quality constant current LED driver. Conform to safety standard and electromagnetic compatibility standard.

Enhanced Protection The luminaire is equipped with a 10kV surge protection device, the function of the protector is indicated by a LED, performance in

compliance with IEC61643-11.

Internal Wire Tinned copper conductor with silicone insulated internal wire. IMQ approved. Working temperature -40°C to +180°C.

Terminal Block Assembled with quick connector for cable with cross section up to 2.5 sqmm. from ADELS or equivalents. VDE approved.

Class1 luminaire provided with the earth connection.

Caution Installation work has to be carried on according to the enclosed installation manual.

Color



### **Light Distribution**