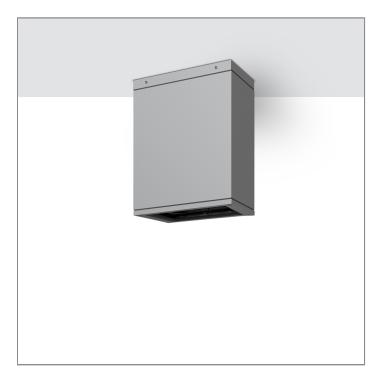

# **BRONCO**

## **MEGA BRONCO**

**CEILING MOUNT LIGHT** 

LAST UPDATE: 24-02-2025

BRONCO is a contemporary slim luminaire family available as wall surface or ceiling mount configuration. The housing is made from extruded aluminum and enhanced LM6 die-cast aluminum which make it highly corrosion resistant to any extreme environment. BRONCO is designed and tested under high ambient thermal condition. It is protected from the ingression of dust and water and can be used for both outdoor and indoor application. The luminaire is equipped with high-power LED and is available in 2700K, 3000K, 4000K and RGBW option. Optics are utilized to direct the light in wide variety of light distributions. BRONCO is an excellent choice for a widespread range of lighting tasks in modern architectural settings such as highlighting of columns, building facades and high ceilings.

## **BRONCO**

### **MEGA BRONCO**

**CEILING MOUNT LIGHT** 

LAST UPDATE: 24-02-2025