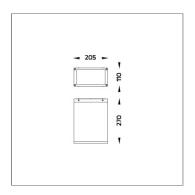

40°C

Controller: On-Off

Ambient Temperature :

Input Voltage: 220–240Vac 50/60Hz

Net Weight: 3.40 kg.

Ordering code guide

B D |

XXXX-X-X-XXX-XX