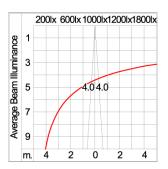

nted on to heat

conductive material.

Driver High quality DALI Driver in constant current. Conform to applicable safety standards and electromagnetic compatibility.

Enhanced Protection The luminaire is equipped with a 10kV surge protection device, the function of the protector is indicated by a LED, performance in

compliance with IEC61643-11.

Internal Wire Tinned copper conductor with silicone insulated internal wire. IMQ approved. Working temperature -40°C to +180°C.

Terminal Block Assembled with quick connector for cable with cross section up to 2.5 sqmm. from ADELS or equivalents. VDE approved.

Class1 luminaire provided with the earth connection.

Caution Installation work has to be carried on according to the enclosed installation manual.

Color



#### **Light Distribution**