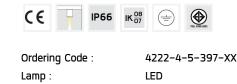

Controller: DALI

Input Voltage: 220-240Vac 50/60Hz

Net Weight: 3.40 kg.

Ordering code guide XXXX-X-X-XXX-XX À Product Code Reflector Electrical Component C D Lamp Color

Icon definition

online@unilamp.co.th

#### Specification

IEC Standard IEC 60598-1 General Requirement

IEC 60598-2-1 Fixed Luminaires

Protection IP66 Class I

IK Rating Protection against mechanical impact IK08 on body and IK07 optical part.

Luminaires Body Housing High-pressure die cast aluminum alloy body and components.