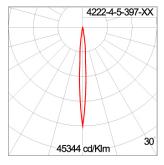

ounted on to heat

conductive material.

Driver High quality DALI Driver in constant current. Conform to applicable safety standards and electromagnetic compatibility.

Enhanced Protection The luminaire is equipped with a 10kV surge protection device, the function of the protector is indicated by a LED, performance in

compliance with IEC61643-11.

Internal Wire Tinned copper conductor with silicone insulated internal wire. IMQ approved. Working temperature -40°C to +180°C.

Terminal Block Assembled with quick connector for cable with cross section up to 2.5 sqmm. from ADELS or equivalents. VDE approved.

Class1 luminaire provided with the earth connection.

Caution Installation work has to be carried on according to the enclosed installation manual.

Color



#### **Light Distribution**