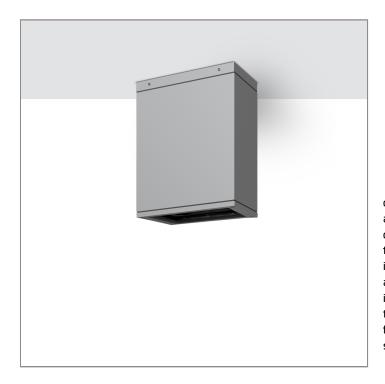

# **BRONCO**

### **MEGA BRONCO**

**CEILING MOUNT LIGHT** 

LAST UPDATE: 24-02-2025

BRONCO is a contemporary slim luminaire family available as wall surface or ceiling mount configuration. The housing is made from extruded aluminum and enhanced LM6 die-cast aluminum which make it highly corrosion resistant to any extreme environment. BRONCO is designed and tested under high ambient thermal condition. It is protected from the ingression of dust and water and can be used for both outdoor and indoor application. The luminaire is equipped with high-power LED and is available in 2700K, 3000K, 4000K and RGBW option. Optics are utilized to direct the light in wide variety of light distributions. BRONCO is an excellent choice for a widespread range of lighting tasks in modern architectural settings such as highlighting of columns, building facades and high ceilings.