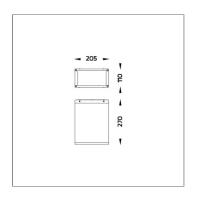

Controller: DALI

Input Voltage: 220-240Vac 50/60Hz

Net Weight: 3.40 kg.

Ordering code guide XXXX-X-X-XXX-XX À Product Code Reflector Electrical Component C D Lamp Color

Icon definition

online@unilamp.co.th