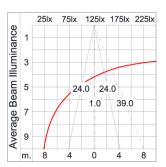

ction grease.

Cable Entry

Cable entry protected by weather proof grommet. To be used with HO5RN-F/ HO7RN-F cable with 6-13mm. diameter.

Led

High efficiency LED module in COB technology. Assembled on MCPCB and mounted on to heat conductive material.

Driver

High quality DALI Driver in constant current. Conform to applicable safety standards and electromagnetic compatibility.

Internal Wire

Tinned copper conductor with silicone insulated internal wire. IMQ approved. Working temperature -40°C to +180°C.

Terminal Block Terminal block in GFR PA6.6 for cable with cross section up to 2.5 sqmm. VDE approved.

Class1 luminaire provided with the earth connection.

Caution Installation work has to be carried on according to the enclosed installation manual.

Color



### Light Distribution