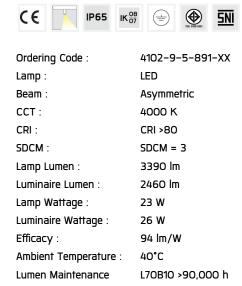

#### Specification

IEC Standard IEC 60598-1 General Requirement

IEC 60598-2-1 Fixed Luminaires

Protection IP65 Class I

IK Rating Protection against mechanical impact IKO8 on body and IKO7 optical part.

Luminaires Body Housing High-pressure die cast aluminum alloy body and components.