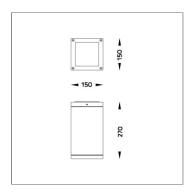

#### **Technical Data**

Controller : DALI

Input Voltage: 220–240Vac 50/60Hz

Net Weight: 4.00 kg.

Icon definition

online@unilamp.co.th

www.unilamp.co.th