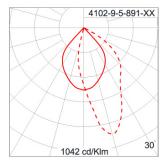

tection grease.

Cable Entry

Cable entry protected by weather proof grommet. To be used with HO5RN-F/ HO7RN-F cable with 6-13mm. diameter.

Led

High efficiency LED module in COB technology. Assembled on MCPCB and mounted on to heat conductive material.

Driver

High quality DALI Driver in constant current. Conform to applicable safety standards and electromagnetic compatibility.

Internal Wire

Tinned copper conductor with silicone insulated internal wire. IMQ approved. Working temperature -40°C to +180°C.

Terminal Block Terminal block in GFR PA6.6 for cable with cross section up to 2.5 sqmm. VDE approved.

Class1 luminaire provided with the earth connection.

Caution Installation work has to be carried on according to the enclosed installation manual.

Color



### Light Distribution