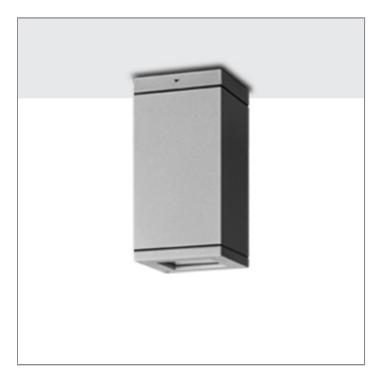

#### MAXI CORE

**CEILING MOUNT** 

LAST UPDATE: 14-05-2024

Characterized by clean and clear-cut lines CORE is a family of square wall light, ceiling light, bollard and pole lights. CORE is available in two sizes and equipped with COB LED/ High Power LED in three color temperatures with exceptional color consistency. It is also available in HID version as well as with E27 holder for Led Retrofit lamps. The computer-aided-design of the parabolic reflector provides a quality light distribution. The housing is dust and water protected through the extensive engineering design and testing. CORE is recommended to illuminate columns, facades, walkways, parks and various architectural design works. The pole lights give a great level of downward light with symmetric wide beam, asymmetric forward throw or side throw light distributions.

### **MAXI CORE**

## **CEILING MOUNT**

LAST UPDATE: 14-05-2024