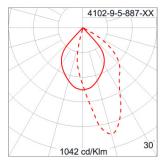

tection grease.

Cable Entry

Cable entry protected by weather proof grommet. To be used with HO5RN-F/ HO7RN-F cable with 6-13mm. diameter.

Led

High efficiency LED module in COB technology. Assembled on MCPCB and mounted on to heat conductive material.

Driver

High quality DALI Driver in constant current. Conform to applicable safety standards and electromagnetic compatibility.

Internal Wire

Tinned copper conductor with silicone insulated internal wire. IMQ approved. Working temperature -40°C to +180°C.

Terminal Block Terminal block in GFR PA6.6 for cable with cross section up to 2.5 sqmm. VDE approved.

Class1 luminaire provided with the earth connection.

Caution Installation work has to be carried on according to the enclosed installation manual.

Color



### Light Distribution