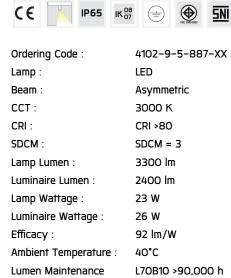

#### Specification

IEC Standard IEC 60598-1 General Requirement

IEC 60598-2-1 Fixed Luminaires

Protection IP65 Class I

IK Rating Protection against mechanical impact IKO8 on body and IKO7 optical part.

Luminaires Body Housing High-pressure die cast aluminum alloy body and components.