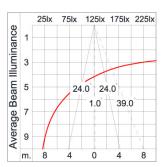

ction grease.

Cable Entry

Cable entry protected by weather proof grommet. To be used with HO5RN-F/ HO7RN-F cable with 6-13mm. diameter.

Led

High efficiency LED module in COB technology. Assembled on MCPCB and mounted on to heat conductive material.

Driver

High quality DALI Driver in constant current. Conform to applicable safety standards and electromagnetic compatibility.

Internal Wire

Tinned copper conductor with silicone insulated internal wire. IMQ approved. Working temperature -40°C to +180°C.

Terminal Block Terminal block in GFR PA6.6 for cable with cross section up to 2.5 sqmm. VDE approved.

Class1 luminaire provided with the earth connection.

Caution Installation work has to be carried on according to the enclosed installation manual.

Color



### Light Distribution