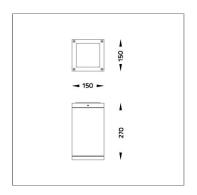

## Technical Data

Controller : DALI

Input Voltage: 220–240Vac 50/60Hz

Net Weight: 4.00 kg.

Icon definition

online@unilamp.co.th

www.unilamp.co.th