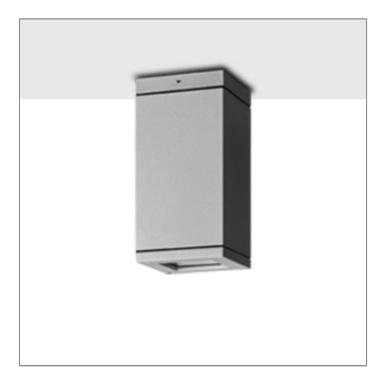

#### MAXI CORE

**CEILING MOUNT** 

LAST UPDATE: 14-05-2024

Characterized by clean and clear—cut lines CORE is a family of square wall light, ceiling light, bollard and pole lights. CORE is available in two sizes and equipped with COB LED/ High Power LED in three color temperatures with exceptional color consistency. It is also available in HID version as well as with E27 holder for Led Retrofit lamps. The computer—aided—design of the parabolic reflector provides a quality light distribution. The housing is dust and water protected through the extensive engineering design and testing. CORE is recommended to illuminate columns, facades, walkways, parks and various architectural design works. The pole lights give a great level of downward light with symmetric wide beam, asymmetric forward throw or side throw light distributions.

#### **MAXI CORE**

### **CEILING MOUNT**

LAST UPDATE: 14-05-2024