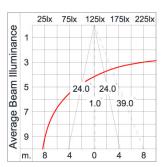

ease.

Cable Entry Cable entry protected by weather proof grommet. To be used with HO5RN-F/ HO7RN-F cable with 6-13mm. diameter.

Led High efficiency LED module in COB technology. Assembled on MCPCB and mounted on to heat conductive material.

Driver High quality Dimmable Driver (1–10V) in constant current. Conform to applicable safety standards and electromagnetic compatibility.

Internal Wire Tinned copper conductor with silicone insulated internal wire. IMQ approved. Working temperature -40°C to +180°C.

Terminal Block Terminal block in GFR PA6.6 for cable with cross section up to 2.5 sqmm. VDE approved.

Class1 luminaire provided with the earth connection.

Caution Installation work has to be carried on according to the enclosed installation manual.

Color



### Light Distribution