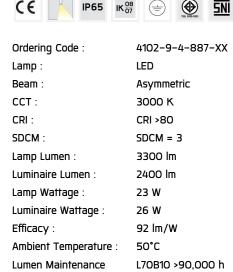

# Technical Data

Lumen Maintenance L70B10 >90,000 h Controller: DIM 1-10V

Input Voltage: 220–240Vac 50/60Hz

Net Weight: 4.20 kg.

Icon definition

Unilamp Co., Ltd.