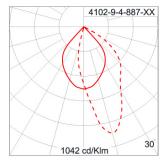

grease.

Cable Entry Cable entry protected by weather proof grommet. To be used with HO5RN-F/ HO7RN-F cable with 6-13mm. diameter.

Led High efficiency LED module in COB technology. Assembled on MCPCB and mounted on to heat conductive material.

Driver High quality Dimmable Driver (1–10V) in constant current. Conform to applicable safety standards and electromagnetic compatibility.

Internal Wire Tinned copper conductor with silicone insulated internal wire. IMQ approved. Working temperature -40°C to +180°C.

Terminal Block Terminal block in GFR PA6.6 for cable with cross section up to 2.5 sqmm. VDE approved.

Class1 luminaire provided with the earth connection.

Caution Installation work has to be carried on according to the enclosed installation manual.

Color



### Light Distribution