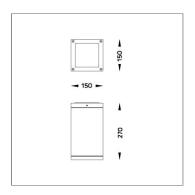

# Technical Data

Lumen Maintenance L70B10 >90,000 h Controller: DIM 1-10V

Input Voltage: 220–240Vac 50/60Hz

Net Weight: 4.20 kg.

Icon definition

Unilamp Co., Ltd.