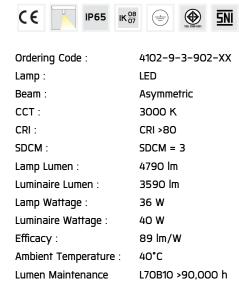

#### Specification

IEC Standard IEC 60598-1 General Requirement

IEC 60598-2-1 Fixed Luminaires

Protection IP65 Class I

IK Rating Protection against mechanical impact IKO8 on body and IKO7 optical part.

Luminaires Body Housing High-pressure die cast aluminum alloy body and components.