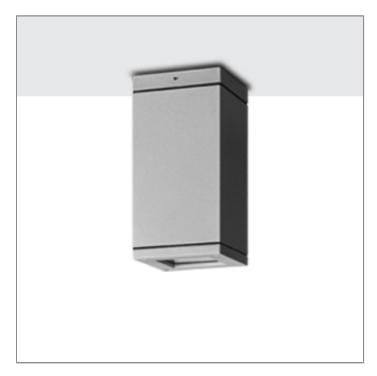

#### MAXI CORE

**CEILING MOUNT** 

LAST UPDATE: 14-05-2024

Characterized by clean and clear—cut lines CORE is a family of square wall light, ceiling light, bollard and pole lights. CORE is available in two sizes and equipped with COB LED/ High Power LED in three color temperatures with exceptional color consistency. It is also available in HID version as well as with E27 holder for Led Retrofit lamps. The computer—aided—design of the parabolic reflector provides a quality light distribution. The housing is dust and water protected through the extensive engineering design and testing. CORE is recommended to illuminate columns, facades, walkways, parks and various architectural design works. The pole lights give a great level of downward light with symmetric wide beam, asymmetric forward throw or side throw light distributions.

### **MAXI CORE**

## **CEILING MOUNT**

LAST UPDATE: 14-05-2024