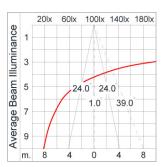

#### MAXI CORE

**CEILING MOUNT** 

LAST UPDATE: 14-05-2024

Characterized by clean and clear—cut lines CORE is a family of square wall light, ceiling light, bollard and pole lights. CORE is available in two sizes and equipped with COB LED/ High Power LED in three color temperatures with exceptional color consistency. It is also available in HID version as well as with E27 holder for Led Retrofit lamps. The computer—aided—design of the parabolic reflector provides a quality light distribution. The housing is dust and water protected through the extensive engineering design and testing. CORE is recommended to illuminate columns, facades, walkways, parks and various architectural design works. The pole lights give a great level of downward light with symmetric wide beam, asymmetric forward throw or side throw light distributions.