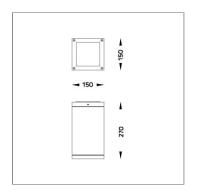

#### **Technical Data**

Controller: On-Off

Input Voltage: 220–240Vac 50/60Hz

Net Weight: 3.90 kg.

Icon definition