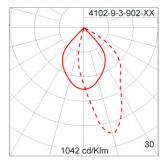

ith protection grease.

Cable Entry

Cable entry protected by weather proof grommet. To be used with HO5RN-F/ HO7RN-F cable with 6-13mm. diameter.

Led

High efficiency LED module in COB technology. Assembled on MCPCB and mounted on to heat conductive material.

Driver

High quality constant current LED driver. Conform to safety standard and electromagnetic compatibility standard.

Internal Wire

Tinned copper conductor with silicone insulated internal wire. IMQ approved. Working temperature -40°C to +180°C.

Terminal Block Terminal block in GFR PA6.6 for cable with cross section up to 2.5 sqmm. VDE approved.

Class1 luminaire provided with the earth connection.

Caution Installation work has to be carried on according to the enclosed installation manual.

Color



### Light Distribution