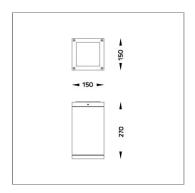

#### **Technical Data**

Controller: On-Off

Input Voltage: 220–240Vac 50/60Hz

Net Weight: 3.90 kg.

IK BODY

Icon definition

online@unilamp.co.th

www.unilamp.co.th