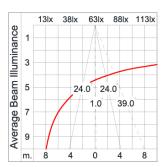

h protection grease.

Cable Entry Cable entry protected by weather proof grommet. To be used with HO5RN-F/ HO7RN-F cable with 6-13mm. diameter.

Led High efficiency LED module in COB technology. Assembled on MCPCB and mounted on to heat conductive material.

Driver High quality constant current LED driver. Conform to safety standard and electromagnetic compatibility standard.

Internal Wire Tinned copper conductor with silicone insulated internal wire. IMQ approved. Working temperature -40°C to +180°C.

Terminal Block Terminal block in GFR PA6.6 for cable with cross section up to 2.5 sqmm. VDE approved.

Class1 luminaire provided with the earth connection.

Caution Installation work has to be carried on according to the enclosed installation manual.

Color



### **Light Distribution**