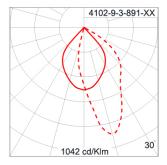

ith protection grease.

Cable Entry Cable entry protected by weather proof grommet. To be used with HO5RN-F/ HO7RN-F cable with 6-13mm. diameter.

Led High efficiency LED module in COB technology. Assembled on MCPCB and mounted on to heat conductive material.

Driver High quality constant current LED driver. Conform to safety standard and electromagnetic compatibility standard.

Internal Wire Tinned copper conductor with silicone insulated internal wire. IMQ approved. Working temperature -40°C to +180°C.

Terminal Block Terminal block in GFR PA6.6 for cable with cross section up to 2.5 sqmm. VDE approved.

Class1 luminaire provided with the earth connection.

Caution Installation work has to be carried on according to the enclosed installation manual.

Color



### **Light Distribution**