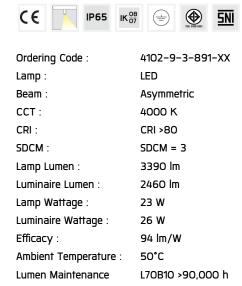

#### Specification

IEC Standard IEC 60598-1 General Requirement

IEC 60598-2-1 Fixed Luminaires

Protection IP65 Class I

IK Rating Protection against mechanical impact IK08 on body and IK07 optical part.

Luminaires Body Housing High-pressure die cast aluminum alloy body and components.