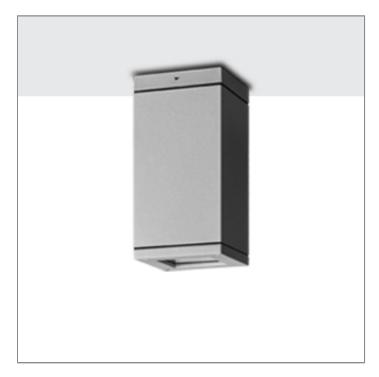

#### MAXI CORE

**CEILING MOUNT** 

LAST UPDATE: 14-05-2024

Characterized by clean and clear-cut lines CORE is a family of square wall light, ceiling light, bollard and pole lights. CORE is available in two sizes and equipped with COB LED/ High Power LED in three color temperatures with exceptional color consistency. It is also available in HID version as well as with E27 holder for Led Retrofit lamps. The computer-aided-design of the parabolic reflector provides a quality light distribution. The housing is dust and water protected through the extensive engineering design and testing. CORE is recommended to illuminate columns, facades, walkways, parks and various architectural design works. The pole lights give a great level of downward light with symmetric wide beam, asymmetric forward throw or side throw light distributions.

### **MAXI CORE**

## **CEILING MOUNT**

LAST UPDATE: 14-05-2024