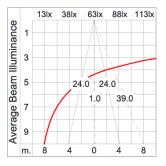

### Technical Data

Controller: On-Off

Input Voltage: 220–240Vac 50/60Hz

Net Weight: 3.90 kg.

Icon definition

online@unilamp.co.th

www.unilamp.co.th