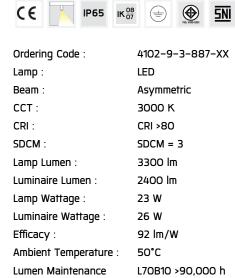

#### Specification

IEC Standard IEC 60598-1 General Requirement

IEC 60598-2-1 Fixed Luminaires

Protection IP65 Class I

IK Rating Protection against mechanical impact IKO8 on body and IKO7 optical part.

Luminaires Body Housing High-pressure die cast aluminum alloy body and components.

Extruded aluminum S6063 alloy body with low copper content.

Coating Process Nano Ceramic surface conversion, resistant to corrosive environment. Luminiare primarily coated with epoxy resin and top coated

with UV stabilized polyester powder and cured in digital temperature controlled chamber at 200°C.

Diffuser Impact resistant safety tempered glass cover. Able to withstand the temperature up to 250°C.

Reflector High performance metallized reflector.

Gasket Post-cured treated silicone gasket. Temperature and weather resistant. Working temperature -40°C to +200°C.

External Screws External screws are in stainless steel with protection grease.

Cable Entry

Cable entry protected by weather proof grommet. To be used with HO5RN-F/ HO7RN-F cable with 6-13mm. diameter.

Led

High efficiency LED module in COB technology. Assembled on MCPCB and mounted on to heat conductive material.

Driver

High quality constant current LED driver. Conform to safety standard and electromagnetic compatibility standard.

Internal Wire

Tinned copper conductor with silicone insulated internal wire. IMQ approved. Working temperature -40°C to +180°C.

Terminal Block Terminal block in GFR PA6.6 for cable with cross section up to 2.5 sqmm. VDE approved.

Class1 luminaire provided with the earth connection.

Caution Installation work has to be carried on according to the enclosed installation manual.