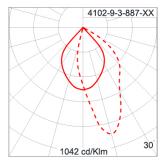

th protection grease.

Cable Entry

Cable entry protected by weather proof grommet. To be used with HO5RN-F/ HO7RN-F cable with 6-13mm. diameter.

Led

High efficiency LED module in COB technology. Assembled on MCPCB and mounted on to heat conductive material.

Driver

High quality constant current LED driver. Conform to safety standard and electromagnetic compatibility standard.

Internal Wire

Tinned copper conductor with silicone insulated internal wire. IMQ approved. Working temperature -40°C to +180°C.

Terminal Block Terminal block in GFR PA6.6 for cable with cross section up to 2.5 sqmm. VDE approved.

Class1 luminaire provided with the earth connection.

Caution Installation work has to be carried on according to the enclosed installation manual.

Color



#### Light Distribution