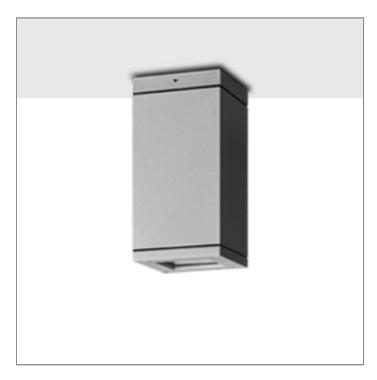

#### MAXI CORE

**CEILING MOUNT** 

LAST UPDATE: 14-05-2024

Characterized by clean and clear—cut lines CORE is a family of square wall light, ceiling light, bollard and pole lights. CORE is available in two sizes and equipped with COB LED/ High Power LED in three color temperatures with exceptional color consistency. It is also available in HID version as well as with E27 holder for Led Retrofit lamps. The computer—aided—design of the parabolic reflector provides a quality light distribution. The housing is dust and water protected through the extensive engineering design and testing. CORE is recommended to illuminate columns, facades, walkways, parks and various architectural design works. The pole lights give a great level of downward light with symmetric wide beam, asymmetric forward throw or side throw light distributions.

#### **MAXI CORE**

### **CEILING MOUNT**

LAST UPDATE: 14-05-2024