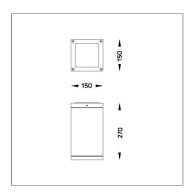

### Technical Data

Controller: On-Off

Input Voltage: 220–240Vac 50/60Hz

Net Weight: 3.90 kg.

Icon definition

online@unilamp.co.th

www.unilamp.co.th