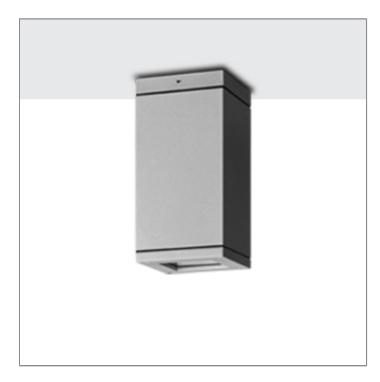

### MAXI CORE

**CEILING MOUNT** 

LAST UPDATE: 14-05-2024

Characterized by clean and clear—cut lines CORE is a family of square wall light, ceiling light, bollard and pole lights. CORE is available in two sizes and equipped with COB LED/ High Power LED in three color temperatures with exceptional color consistency. It is also available in HID version as well as with E27 holder for Led Retrofit lamps. The computer—aided—design of the parabolic reflector provides a quality light distribution. The housing is dust and water protected through the extensive engineering design and testing. CORE is recommended to illuminate columns, facades, walkways, parks and various architectural design works. The pole lights give a great level of downward light with symmetric wide beam, asymmetric forward throw or side throw light distributions.

## **MAXI CORE**

**CEILING MOUNT** 

LAST UPDATE: 14-05-2024