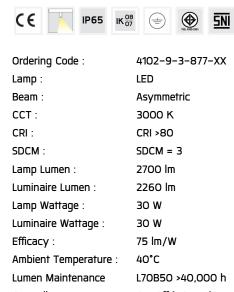

#### **Technical Data**

Lumen MaintenanceL70B50 >40,000 hController :On-Off [AC LED]Input Voltage :220-240Vac 50/60Hz

Net Weight: 3.80 kg.