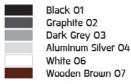

-cured treated silicone gasket. Temperature and weather resistant. Working temperature -40°C to +200°C.

External Screws External screws are in stainless steel with protection grease.

Cable Entry Cable entry protected by weather proof grommet. To be used with HO5RN-F/ HO7RN-F cable with 6-13mm. diameter.

Led High quality AC LED module. Conform to safety standard and electromagnetic compatibility standard.

Internal Wire Tinned copper conductor with silicone insulated internal wire. IMQ approved. Working temperature -40°C to +180°C.

Terminal Block Terminal block in GFR PA6.6 for cable with cross section up to 2.5 sqmm. VDE approved.

Class1 luminaire provided with the earth connection.

Caution Installation work has to be carried on according to the enclosed installation manual.

Color



## **Light Distribution**