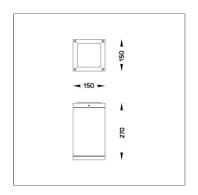

DATE: 14-05-2024



Characterized by clean and clear—cut lines CORE is a family of square wall light, ceiling light, bollard and pole lights. CORE is available in two sizes and equipped with COB LED/ High Power LED in three color temperatures with exceptional color consistency. It is also available in HID version as well as with E27 holder for Led Retrofit lamps. The computer—aided—design of the parabolic reflector provides a quality light distribution. The housing is dust and water protected through the extensive engineering design and testing. CORE is recommended to illuminate columns, facades, walkways, parks and various architectural design works. The pole lights give a great level of downward light with symmetric wide beam, asymmetric forward throw or side throw light distributions.



### 

IK BODY OPTIC

Icon definition

#### **Technical Data**



Lumen MaintenanceL70B50 >40,000 hController :On-Off [AC LED]Input Voltage :220-240Vac 50/60Hz

Net Weight: 3.80 kg.

# **CORE**

## **MAXI CORE**

**CEILING MOUNT** 



LAST UPDATE: 14-05-2024

### Specification

IEC Standard IEC 60598-1 General Requirement

IEC 60598-2-1 Fixed Luminaires

Protection IP65 Class I

IK Rating Protection against mechanical impact IK08 on body and IK07 optical part.

Luminaires Body Housing High-pressure die cast aluminum alloy body and components.

Extruded aluminum S6063 alloy body with low copper content.

Coating Process Nano Ceramic surface conversion, resistant to corrosive environment. Luminiare primarily coated with epoxy resin and top coated

with UV stabilized polyester powder and cur