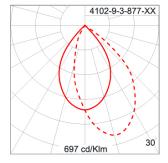

t. Temperature and weather resistant. Working temperature -40°C to +200°C.

External Screws External screws are in stainless steel with protection grease.

Cable Entry Cable entry protected by weather proof grommet. To be used with HO5RN-F/ HO7RN-F cable with 6-13mm. diameter.

Led High quality AC LED module. Conform to safety standard and electromagnetic compatibility standard.

Internal Wire Tinned copper conductor with silicone insulated internal wire. IMQ approved. Working temperature -40°C to +180°C.

Terminal Block Terminal block in GFR PA6.6 for cable with cross section up to 2.5 sqmm. VDE approved.

Class1 luminaire provided with the earth connection.

Caution Installation work has to be carried on according to the enclosed installation manual.

Color



## **Light Distribution**