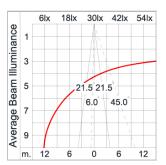

Temperature and weather resistant. Working temperature -40°C to +200°C.

External Screws External screws are in stainless steel with protection grease.

Cable Entry Cable entry protected by weather proof grommet. To be used with HO5RN-F/ HO7RN-F cable with 6-13mm. diameter.

Led High quality AC LED module. Conform to safety standard and electromagnetic compatibility standard.

Internal Wire Tinned copper conductor with silicone insulated internal wire. IMQ approved. Working temperature -40°C to +180°C.

Terminal Block Terminal block in GFR PA6.6 for cable with cross section up to 2.5 sqmm. VDE approved.

Class1 luminaire provided with the earth connection.

Caution Installation work has to be carried on according to the enclosed installation manual.

Color



## **Light Distribution**