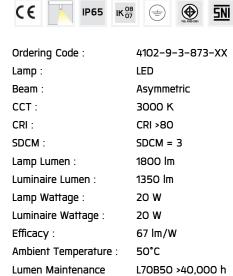

#### **Technical Data**

Lumen Maintenance L70B50 >40,000 h

Controller: On-Off (AC LED)

Input Voltage: 220-240Vac 50/60Hz

Net Weight: 3.80 kg.

Icon definition