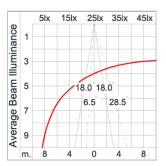

Temperature and weather resistant. Working temperature -40°C to +200°C.

External Screws External screws are in stainless steel with protection grease.

Cable Entry Cable entry protected by weather proof grommet. To be used with HO5RN-F/ HO7RN-F cable with 6-13mm. diameter.

Led High quality AC LED module. Conform to safety standard and electromagnetic compatibility standard.

Internal Wire Tinned copper conductor with silicone insulated internal wire. IMQ approved. Working temperature -40°C to +180°C.

Terminal Block Terminal block in GFR PA6.6 for cable with cross section up to 2.5 sqmm. VDE approved.

Class1 luminaire provided with the earth connection.

Caution Installation work has to be carried on according to the enclosed installation manual.

Color



### **Light Distribution**