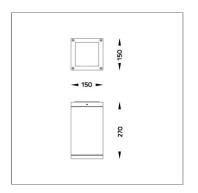

DATE: 14-05-2024



Characterized by clean and clear-cut lines CORE is a family of square wall light, ceiling light, bollard and pole lights. CORE is available in two sizes and equipped with COB LED/ High Power LED in three color temperatures with exceptional color consistency. It is also available in HID version as well as with E27 holder for Led Retrofit lamps. The computer-aided-design of the parabolic reflector provides a quality light distribution. The housing is dust and water protected through the extensive engineering design and testing. CORE is recommended to illuminate columns, facades, walkways, parks and various architectural design works. The pole lights give a great level of downward light with symmetric wide beam, asymmetric forward throw or side throw light distributions.



#### **Technical Data**



Lumen Maintenance L70B50 >40,000 h

Controller: On-Off (AC LED)

Input Voltage: 220-240Vac 50/60Hz

Net Weight: 3.80 kg.



Icon definition

# **CORE**

### **MAXI CORE**

## **CEILING MOUNT**



LAST UPDATE: 14-05-2024

#### Specification

IEC Standard IEC 60598-1 General Requirement

IEC 60598-2-1 Fixed Luminaires

Protection IP65 Class I

IK Rating Protection against mechanical impact IKO8 on body and IKO7 optical part.

Luminaires Body Housing High-pressure die cast aluminum alloy body and components.

Extruded aluminum S6063 alloy body with low copper content.

Coating Process Nano Ceramic surface conversion, resistant to corrosive environment. Luminiare primarily coated with epoxy resin and top coated

with UV stabilized polyester powder and cured in digi