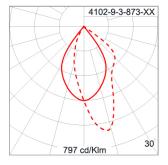

. Temperature and weather resistant. Working temperature -40°C to +200°C.

External Screws External screws are in stainless steel with protection grease.

Cable Entry Cable entry protected by weather proof grommet. To be used with HO5RN-F/ HO7RN-F cable with 6-13mm. diameter.

Led High quality AC LED module. Conform to safety standard and electromagnetic compatibility standard.

Internal Wire Tinned copper conductor with silicone insulated internal wire. IMQ approved. Working temperature -40°C to +180°C.

Terminal Block Terminal block in GFR PA6.6 for cable with cross section up to 2.5 sqmm. VDE approved.

Class1 luminaire provided with the earth connection.

Caution Installation work has to be carried on according to the enclosed installation manual.

Color



### **Light Distribution**