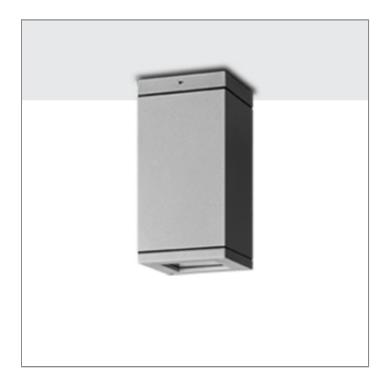

#### MAXI CORE

**CEILING MOUNT** 

LAST UPDATE: 14-05-2024

Characterized by clean and clear-cut lines CORE is a family of square wall light, ceiling light, bollard and pole lights. CORE is available in two sizes and equipped with COB LED/ High Power LED in three color temperatures with exceptional color consistency. It is also available in HID version as well as with E27 holder for Led Retrofit lamps. The computer-aided-design of the parabolic reflector provides a quality light distribution. The housing is dust and water protected through the extensive engineering design and testing. CORE is recommended to illuminate columns, facades, walkways, parks and various architectural design works. The pole lights give a great level of downward light with symmetric wide beam, asymmetric forward throw or side throw light distributions.