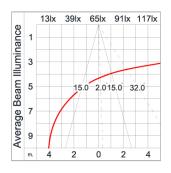

#### Technical Data

Ordering Code : 4102-9-3-751-XX Lamp : HIT-CE Socket G12 Beam : Asymmetric 3000-4200 K CCT : Lamp Lumen : 3300 lm Luminaire Lumen : 3300 lm Lamp Wattage : 35 W Luminaire Wattage : 35 W Ambient Temperature : 25°C Controller : On-Off Input Voltage : 230Vac 50Hz Net Weight : 4.00 kg.

**Light Distribution** 

Unilamp Co., Ltd. 461 Ramintra Road, Kannayao, Bangkok 10230 Thailand Tel : +66[0]2 943 2420-1, +66[0]2 946 4170-1 Fax : +66[0]2 943 2419 online@unilamp.co.th www.unilamp.co.th