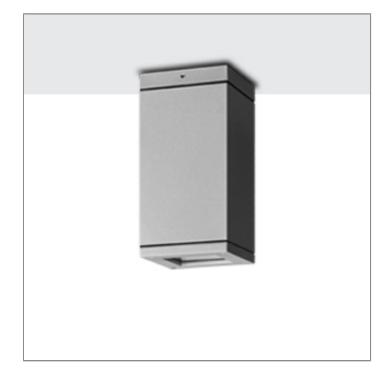

### MAXI CORE

**CEILING MOUNT** 

### 

LAST UPDATE: 14-05-2024

Characterized by clean and clear-cut lines CORE is a family of square wall light, ceiling light, bollard and pole lights. CORE is available in two sizes and equipped with COB LED/ High Power LED in three color temperatures with exceptional color consistency. It is also available in HID version as well as with E27 holder for Led Retrofit lamps. The computer-aided-design of the parabolic reflector provides a quality light distribution. The housing is dust and water protected through the extensive engineering design and testing. CORE is recommended to illuminate columns, facades, walkways, parks and various architectural design works. The pole lights give a great level of downward light with symmetric wide beam, asymmetric forward throw or side throw light distributions.