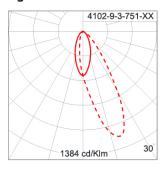

#### Technical Data

Ordering Code : 4102-9-3-751-XX Lamp : HIT-CE Socket G12 Beam : Asymmetric 3000-4200 K CCT : Lamp Lumen : 3300 lm Luminaire Lumen : 3300 lm Lamp Wattage : 35 W Luminaire Wattage : 35 W Ambient Temperature : 25°C Controller : On-Off Input Voltage : 230Vac 50Hz Net Weight : 4.00 kg.

**Light Distribution** 

Unilamp Co., Ltd. 461 Ramintra Road, Kannayao, Bangkok 10230 Thailand Tel : +66[0]2 943 2420-1, +66[0]2 946 4170-1 Fax : +66[0]2 943 2419 online@unilamp.co.th www.unilamp.co.th