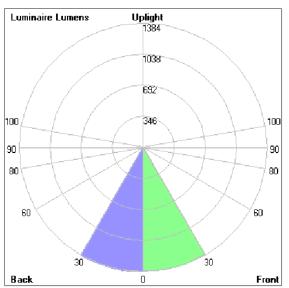

### Bug Report

| LCS | Zone      | %Lumens | %Lamp | %Lum |
|-----|-----------|---------|-------|------|
| FL  | [0-30]    | 1375.5  | 40.6  | 49.1 |
| FM  | [30-60]   | 20.3    | 0.6   | 0.7  |
| FH  | [60-80]   | 0.0     | 0.0   | 0.0  |
| FVH | [80-90]   | 0.0     | 0.0   | 0.0  |
| BL  | [0-30]    | 1383.9  | 40.8  | 49.4 |
| BM  | [30-60]   | 20.6    | 0.6   | 0.7  |
| BH  | [60-80]   | 0.0     | 0.0   | 0.0  |
| BVH | [80-90]   | 0.0     | 0.0   | 0.0  |
| UL  | (90-100)  | 0.0     | 0.0   | 0.0  |
| UH  | [100-180] | 0.0     | 0.0   | 0.0  |