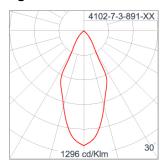

### Technical Data

| Ordering Code :       | 4102-7-3-891-XX    |
|-----------------------|--------------------|
| Lamp :                | LED                |
| Beam :                | 48°                |
| CCT :                 | 4000 K             |
| CRI :                 | CRI >80            |
| SDCM :                | SDCM = 3           |
| Lamp Lumen :          | 3390 lm            |
| Luminaire Lumen :     | 2800 lm            |
| Lamp Wattage :        | 23 W               |
| Luminaire Wattage :   | 26 W               |
| Efficacy :            | 107 lm/W           |
| Ambient Temperature : | 50°C               |
| Lumen Maintenance     | L70B10 >90,000 h   |
| Controller :          | On-Off             |
| Input Voltage :       | 220-240Vac 50/60Hz |
| Net Weight :          | 3.90 kg.           |
|                       |                    |