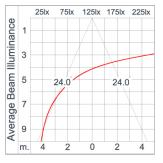

### Technical Data

| Ordering Code :       | 4102-7-3-891-XX    |
|-----------------------|--------------------|
| Lamp :                | LED                |
| Beam :                | 48°                |
| CCT :                 | 4000 K             |
| CRI :                 | CRI >80            |
| SDCM :                | SDCM = 3           |
| Lamp Lumen :          | 3390 lm            |
| Luminaire Lumen :     | 2800 lm            |
| Lamp Wattage :        | 23 W               |
| Luminaire Wattage :   | 26 W               |
| Efficacy :            | 107 lm/W           |
| Ambient Temperature : | 50°C               |
| Lumen Maintenance     | L70B10 >90,000 h   |
| Controller :          | On-Off             |
| Input Voltage :       | 220-240Vac 50/60Hz |
| Net Weight :          | 3.90 kg.           |
|                       |                    |