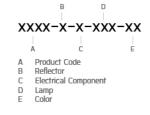

---|--------------------|
| Lamp :                | LED                |
| Beam :                | 48°                |
| CCT :                 | 4000 K             |
| CRI :                 | CRI >80            |
| SDCM :                | SDCM = 3           |
| Lamp Lumen :          | 3390 lm            |
| Luminaire Lumen :     | 2800 lm            |
| Lamp Wattage :        | 23 W               |
| Luminaire Wattage :   | 26 W               |
| Efficacy :            | 107 lm/W           |
| Ambient Temperature : | 50°C               |
| Lumen Maintenance     | L70B10 >90,000 h   |
| Controller :          | On-Off             |
| Input Voltage :       | 220-240Vac 50/60Hz |
| Net Weight :          | 3.90 kg.           |
|                       |                    |

Ordering code guide



### 

Icon definition

150

- 270

150

Unilamp Co., Ltd. 461 Ramintra Road, Kannayao, Bangkok 10230 Thailand Tel : +66[0]2 943 2420-1, +66[0]2 946 4170-1 Fax : +66[0]2 943 2419 Fax : +66[0]2 943 2419 online@unilamp.co.th www.unilamp.co.th

# CORE

## MAXI CORE

**CEILING MOUNT LIGHT** 

## 🕰 Unilamp

LAST UPDATE: 03-09-2025

#### Specification

| IEC Standard            | IEC 60598–1 General Requirement                                                                                                                                                                                                   |
|-------------------------|-----------------------------------------------------------------------------------------------------------------------------------------------------------------------