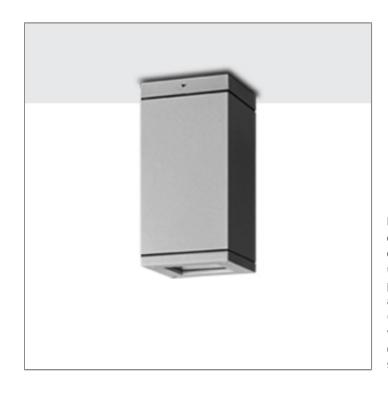

# CORE

MAXI CORE

**CEILING MOUNT LIGHT** 

## 

LAST UPDATE: 03-09-2025

Characterized by clean and clear-cut lines CORE is a family of square wall light, ceiling light, bollard and pole lights. CORE is available in two sizes and equipped with COB LED/ High Power LED in three color temperatures with exceptional color consistency. It is also available in HID version as well as with E27 holder for Led Retrofit lamps. The computer-aided-design of the parabolic reflector provides a quality light distribution. The housing is dust and water protected through the extensive engineering design and testing. CORE is recommended to illuminate columns, facades, walkways, parks and various architectural design works. The pole lights give a great level of downward light with symmetric wide beam, asymmetric forward throw or side throw light distributions.

## MAXI CORE

**CEILING MOUNT LIGHT** 