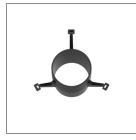

UPDATE: 03-09-2025

### Bug Report



| LCS | Zone      | %Lumens | %Lamp | %Lum |
|-----|-----------|---------|-------|------|
| FL  | [0-30]    | 1375.5  | 40.6  | 49.1 |
| FM  | [30-60]   | 20.3    | 0.6   | 0.7  |
| FH  | [60-80]   | 0.0     | 0.0   | 0.0  |
| FVH | [80-90]   | 0.0     | 0.0   | 0.0  |
| BL  | [0-30]    | 1383.9  | 40.8  | 49.4 |
| BM  | [30-60]   | 20.6    | 0.6   | 0.7  |
| BH  | [60-80]   | 0.0     | 0.0   | 0.0  |
| BVH | [80-90]   | 0.0     | 0.0   | 0.0  |
| UL  | (90-100)  | 0.0     | 0.0   | 0.0  |
| UH  | [100-180] | 0.0     | 0.0   | 0.0  |

\*Due to the constancy of product development, we reserve the right to alter all specification without prior notice. 🕰 Unilamp



## MAXI CORE CEILING MOUNT LIGHT

## 🕰 Unilamp

LAST UPDATE: 03-09-2025

#### Accessories



Ordering Code: AUN-GHS-0025-00 Glare shield ring, COB