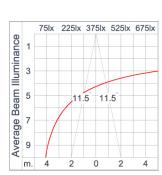

### Technical Data

| Ordering Code :       | 4102-6-3-891-XX    |
|-----------------------|--------------------|
| Lamp :                | LED                |
| Beam :                | 23°                |
| CCT :                 | 4000 K             |
| CRI :                 | CRI >80            |
| SDCM :                | SDCM = 3           |
| Lamp Lumen :          | 3390 lm            |
| Luminaire Lumen :     | 3030 lm            |
| Lamp Wattage :        | 23 W               |
| Luminaire Wattage :   | 26 W               |
| Efficacy :            | 116 lm/W           |
| Ambient Temperature : | 50°C               |
| Lumen Maintenance     | L70B10 >90,000 h   |
| Controller :          | On-Off             |
| Input Voltage :       | 220-240Vac 50/60Hz |
| Net Weight :          | 3.90 kg.           |
|                       |                    |