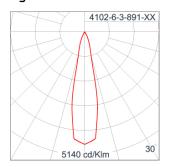

### Technical Data

| Ordering Code :       | 4102-6-3-891-XX    |
|-----------------------|--------------------|
| Lamp :                | LED                |
| Beam :                | 23°                |
| CCT :                 | 4000 K             |
| CRI :                 | CRI >80            |
| SDCM :                | SDCM = 3           |
| Lamp Lumen :          | 3390 lm            |
| Luminaire Lumen :     | 3030 lm            |
| Lamp Wattage :        | 23 W               |
| Luminaire Wattage :   | 26 W               |
| Efficacy :            | 116 lm/W           |
| Ambient Temperature : | 50°C               |
| Lumen Maintenance     | L70B10 >90,000 h   |
| Controller :          | On-Off             |
| Input Voltage :       | 220-240Vac 50/60Hz |
| Net Weight :          | 3.90 kg.           |
|                       |                    |