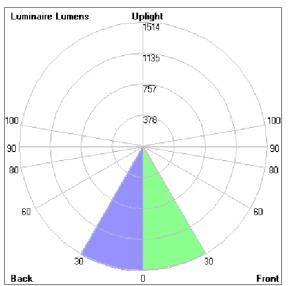

### Bug Report

| LCS | Zone      | %Lumens | %Lamp | %Lum |
|-----|-----------|---------|-------|------|
| FL  | [0-30]    | 1500.5  | 44.3  | 49.5 |
| FM  | [30-60]   | 7.5     | 0.2   | 0.2  |
| FH  | [60-80]   | 0.0     | 0.0   | 0.0  |
| FVH | [80-90]   | 0.0     | 0.0   | 0.0  |
| BL  | [0-30]    | 1514.0  | 44.7  | 50.0 |
| BM  | [30-60]   | 8.2     | 0.2   | 0.3  |
| BH  | [60-80]   | 0.0     | 0.0   | 0.0  |
| BVH | [80-90]   | 0.0     | 0.0   | 0.0  |
| UL  | [90-100]  | 0.0     | 0.0   | 0.0  |
| UH  | [100-180] | 0.0     | 0.0   | 0.0  |