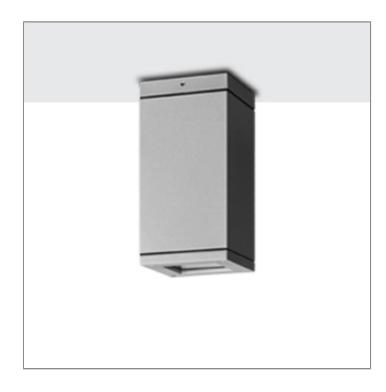

# CORE

MAXI CORE

**CEILING MOUNT LIGHT** 

## 

LAST UPDATE: 03-09-2025

Characterized by clean and clear-cut lines CORE is a family of square wall light, ceiling light, bollard and pole lights. CORE is available in two sizes and equipped with COB LED/ High Power LED in three color temperatures with exceptional color consistency. It is also available in HID version as well as with E27 holder for Led Retrofit lamps. The computer-aided-design of the parabolic reflector provides a quality light distribution. The housing is dust and water protected through the extensive engineering design and testing. CORE is recommended to illuminate columns, facades, walkways, parks and various architectural design works. The pole lights give a great level of downward light with symmetric wide beam, asymmetric forward throw or side throw light distributions.

## MAXI CORE

**CEILING MOUNT LIGHT** 