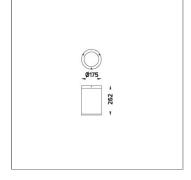

le free easy installation. All commonly used catenary wires with a diameter of 4...8mm are suitable. Wire slope of up to 20° can be easily compensated. Catenary mount luminaires are equipped with a single prewired cable of 2000mm length. Double prewired cable for looping is available upon request.





Ordering Code : 4016-6-3-751-XX Lamp : HIT-CE Socket G12 Beam : 28° CCT : 3000-4200 K Lamp Lumen : 3300 lm Luminaire Lumen : 3300 lm Lamp Wattage : 35 W Luminaire Wattage : 35 W Ambient Temperature : 25°C Controller : On-Off Input Voltage : 230Vac 50Hz Net Weight : 4.50 kg.

Ordering code guide





Icon definition

Unilamp Co., Ltd. 461 Ramintra Road, Kannayao, Bangkok 10230 Thailand Tel : +66[0]2 943 2420-1, +66[0]2 946 4170-1 Fax : +66[0]2 943 2419 online@unilamp.co.th www.unilamp.co.th



Unilamp

# TUBE

### MAXI TUBE CEILING MOUNT

## 🕰 Unilamp

LAST UPDATE: 05-06-2024

#### Specification

| IEC Standard            | IEC 60598-1 General Requirement                                                                                                                                                                                                   |
|-------------------------|-----------------------------------------------------------------------------------------------------------------------------------------------------------------------------------------------------------------------------------|
|                         | IEC 60598-2-1 Fixed Luminaires