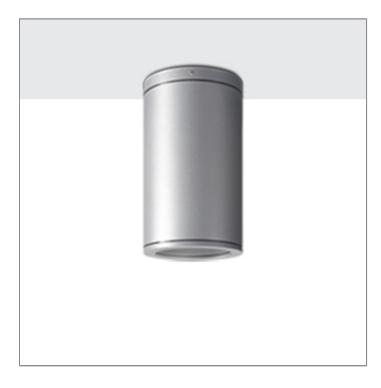

# TUBE

### MAXI TUBE

**CEILING MOUNT** 

LAST UPDATE: 05-06-2024

TUBE a family of cylindrical shaped wall light, ceiling light and Area light. The body components are made from extruded and LM6 aluminium which make them highly corrosion resistant to any extreme environment. TUBE is protected from the ingress of dust and water and are used in both outdoor and indoor environments. Fitted with COB LED in three color temperature from 2700K, 3000K or 4000K with high CRI. HID light source and retrofit solution for E27 Led lamps are also available. TUBE can solve many lighting tasks in modern architectural surrounds and are generally used in illuminating columns and facades. The pole lights give a great level of downward light with symmetric wide beam, asymmetric forward throw or side throw light distributions. Catenary mounting of luminaires is great option for tasteful illumination of outdoor spaces. Flexible arrangement of the luminaire position enables lighting designers to set the light mood to a multitude of use cases. The innovative lever clamping system utilizes a single common tool for a trouble free easy installation. All commonly used catenary wires with a diameter of 4...8mm are suitable. Wire slope of up to 20° can be easily compensated. Catenary mount luminaires are equipped with a single prewired cable of 2000mm length. Double prewired cable for looping is available upon request.

### MAXI TUBE CEILING MOUNT