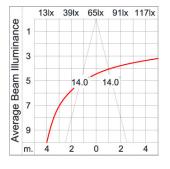

|
|                         | Class1 luminaire provided with the earth connection.                                                                                                                                                                              |
| Caution                 | Installation work has to be carried on according to the enclosed installation manual.                                                                                                                                             |
| Color                   | Black 01<br>Graphite 02<br>Dark Grey 03<br>Aluminum Silver 04<br>White 06<br>Wooden Brown 07                                                                                                                                      |

### Light Distribution