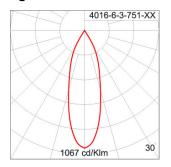

Ordering Code : 4016-6-3-751-XX Lamp : HIT-CE Socket G12 Beam : 28° CCT : 3000-4200 K Lamp Lumen : 3300 lm Luminaire Lumen : 3300 lm Lamp Wattage : 35 W Luminaire Wattage : 35 W Ambient Temperature : 25°C Controller : On-Off Input Voltage : 230Vac 50Hz Net Weight : 4.50 kg.

### Light Distribution