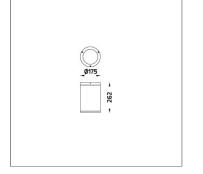

#### Specification

| IEC Standard            | IEC 60598–1 General Requirement                                                                                                                                                                                                   |
|-------------------------|-----------------------------------------------------------------------------------------------------------------------------------------------------------------------------------------------------------------------------------|
|                         | IEC 60598-2-1 Fixed Luminaires                                                                                                                                                                                                    |
| Protection              | IP65 Class I                                                                                                                                                                                                                      |
| Luminaires Body Housing | High-pressure die cast aluminum alloy body and components.                                                                                                                                                                        |
|                         | Extruded aluminum S6063 alloy body with low copper content.                                                                                                                                                                       |
| Coating Process         | Nano ceramic surface conversion, resistant to corrosive environment. Luminiare primarily coated with epoxy resin and top coated with UV stabilized polyester powder and cured in digital temperature controlled chamber at 200°C. |
| Diffuser                | Impact resistant safety tempered glass cover. Able to withstand the temperature up to 250°C.                                                                                                                                      |
| Reflector               | High performance metallized reflector.                                                                                                                                                                                            |
| Gasket                  | Post-cured treated silicone gasket. Temperature and weather resistant. Working temperature -40°C to +200°C.                                                                                                                       |
| External Screws         | External screws are in stainless steel with protection grease.                                                                                                                                                                    |
| Cable Entry             | Cable entry protected by weather proof grommet. To be used with HO5RN-F/ HO7RN-F cable with 6-13mm. diameter.                                                                                                                     |
| Led                     | High efficiency LED module in COB technology. Assembled on MCPCB and mounted on to heat conductive material.                                                                                                                      |
| Driver                  | High quality constant current LED driver. Conform to safety standard and electromagnetic compatibility standard.                                                                                                                  |
| Internal Wire           | Tinned copper conductor with silicone insulated internal wire. IMQ approved. Working temperature -40°C to +180°C.                                                                                                                 |
| Terminal Block          | Terminal block in GFR PA6.6 for cable with cross section up to 2.5 sqmm. VDE approved.                                                                                                                                            |
|                         | Class1 luminaire provided with the earth connection.                                                                                                                                                                              |
| Caution                 | Installation work has to be carried on according to the enclosed installation manual.                                                                                                                                             |
| Color                   | Black 01                                                                                                                                                                                                                          |