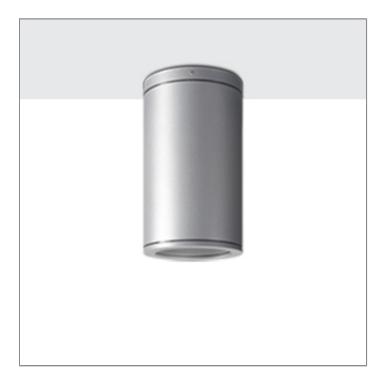

# TUBE

## MAXI TUBE

**CEILING MOUNT** 

LAST UPDATE: 30-05-2024

TUBE a family of cylindrical shaped wall light, ceiling light and Area light. The body components are made from extruded and LM6 aluminium which make them highly corrosion resistant to any extreme environment. TUBE is protected from the ingress of dust and water and are used in both outdoor and indoor environments. Fitted with COB LED in three color temperature from 2700K, 3000K or 4000K with high CRI. HID light source and retrofit solution for E27 Led lamps are also available. TUBE can solve many lighting tasks in modern architectural surrounds and are generally used in illuminating columns and facades. The pole lights give a great level of downward light with symmetric wide beam, asymmetric forward throw or side throw light distributions. Catenary mounting of luminaires is great option for tasteful illumination of outdoor spaces. Flexible arrangement of the luminaire position enables lighting designers to set the light mood to a multitude of use cases. The innovative lever clamping system utilizes a single common tool for a trouble free easy installation. All commonly used catenary wires with a diameter of 4...8mm are suitable. Wire slope of up to 20° can be easily compensated. Catenary mount luminaires are equipped with a single prewired cable of 2000mm length. Double prewired cable for looping is available upon request.