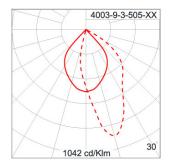

### Technical Data

Ordering Code : 4003-9-3-505-XX Lamp : LED Beam : Asymmetric CCT : 2700 K CRI : CRI >80 SDCM : SDCM = 3 Lamp Lumen : 4590 lm Luminaire Lumen : 3420 lm Lamp Wattage : 36 W Luminaire Wattage : 40 W 85 lm/W Efficacy : Ambient Temperature : 40°C Lumen Maintenance L70B10 >90,000 h Controller : On-Off Input Voltage : 220-240Vac 50/60Hz Net Weight : 3.60 kg.

#### Light Distribution