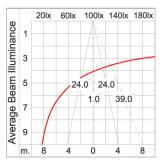

### Technical Data

Ordering Code : 4003-9-3-505-XX Lamp : LED Beam : Asymmetric CCT : 2700 K CRI : CRI >80 SDCM : SDCM = 3 Lamp Lumen : 4590 lm Luminaire Lumen : 3420 lm Lamp Wattage : 36 W Luminaire Wattage : 40 W 85 lm/W Efficacy : Ambient Temperature : 40°C Lumen Maintenance L70B10 >90,000 h Controller : On-Off Input Voltage : 220-240Vac 50/60Hz Net Weight : 3.60 kg.

#### Light Distribution