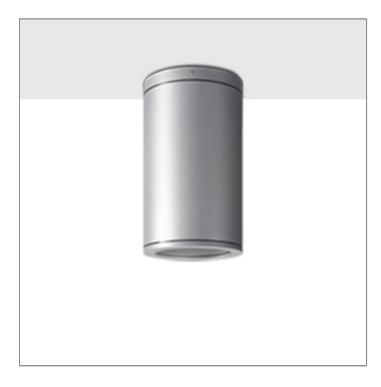

## MAXI TUBE

**CEILING MOUNT** 

LAST UPDATE: 30-05-2024

TUBE a family of cylindrical shaped wall light, ceiling light and Area light. The body components are made from extruded and LM6 aluminium which make them highly corrosion resistant to any extreme environment. TUBE is protected from the ingress of dust and water and are used in both outdoor and indoor environments. Fitted with COB LED in three color temperature from 2700K, 3000K or 4000K with high CRI. HID light source and retrofit solution for E27 Led lamps are also available. TUBE can solve many lighting tasks in modern architectural surrounds and are generally used in illuminating columns and facades. The pole lights give a great level of downward light with symmetric wide beam, asymmetric forward throw or side throw light distributions. Catenary mounting of luminaires is great option for tasteful illumination of outdoor spaces. Flexible arrangement of the luminaire position enables lighting designers to set the light mood to a multitude of use cases. The innovative lever clamping system utilizes a single common tool for a trouble free easy installation. All commonly used catenary wires with a diameter of 4...8mm are suitable. Wire slope of up to 20° can be easily compensated. Catenary mount luminaires are equipped with a single prewired cable of 2000mm length. Double prewired cable for looping is available upon request.

## MAXI TUBE CEILING MOUNT