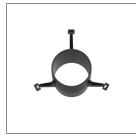

|
| Caution                 | Installation work has to be carried on according to the enclosed installation manual.                                                                                                                                             |
| Color                   | Black O1                                                                                                                                                                                                                          |



### Light Distribution







## MAXI TUBE

**CEILING MOUNT** 

## 

LAST UPDATE: 30-05-2024

#### Accessories



Ordering Code: AUN-GHS-0025-00 Glare shield ring, COB