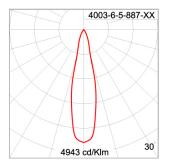

### Light Distribution

### Technical Data

Ordering Code : 4003-6-5-887-XX Lamp : LED 23° Beam : CCT : 3000 K CRI : CRI >80 SDCM : SDCM = 3 Lamp Lumen : 3300 lm Luminaire Lumen : 3110 lm Lamp Wattage : 23 W Luminaire Wattage : 27 W 115 lm/W Efficacy : Ambient Temperature : 40°C Lumen Maintenance L70B10 >90,000 h Controller : DALI Input Voltage : 220-240Vac 50/60Hz 3.80 kg. Net Weight :