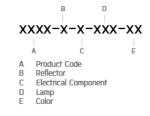

Ordering code guide

### Technical Data

Ordering Code : 4003-6-5-887-XX Lamp : LED 23° Beam : CCT : 3000 K CRI : CRI >80 SDCM : SDCM = 3 Lamp Lumen : 3300 lm Luminaire Lumen : 3110 lm Lamp Wattage : 23 W Luminaire Wattage : 27 W 115 lm/W Efficacy : Ambient Temperature : 40°C Lumen Maintenance L70B10 >90,000 h Controller : DALI Input Voltage : 220-240Vac 50/60Hz 3.80 kg. Net Weight :