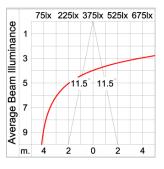

|
|                         | Class1 luminaire provided with the earth connection.                                                                                                                                                                              |
| Caution                 | Installation work has to be carried on according to the enclosed installation manual.                                                                                                                                             |
| Color                   | Black O1                                                                                                                                                                                                                          |



### Light Distribution







## MAXI TUBE

**CEILING MOUNT** 

## 

LAST UPDATE: 30-05-2024

#### Accessories



Ordering Code: AUN-GHS-0025-00 Glare shield ring, COB