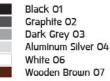

#### Specification

| IEC Standard            | IEC 60598-1 General Requirement                                                                                                                                                                                                   |
|-------------------------|-----------------------------------------------------------------------------------------------------------------------------------------------------------------------------------------------------------------------------------|
|                         | IEC 60598-2-1 Fixed Luminaires                                                                                                                                                                                                    |
| Protection              | IP65 Class I                                                                                                                                                                                                                      |
| Luminaires Body Housing | High-pressure die cast aluminum alloy body and components.                                                                                                                                                                        |
|                         | Extruded aluminum S6063 alloy body with low copper content.                                                                                                                                                                       |
| Coating Process         | Nano ceramic surface conversion, resistant to corrosive environment. Luminiare primarily coated with epoxy resin and top coated with UV stabilized polyester powder and cured in digital temperature controlled chamber at 200°C. |
| Diffuser                | Impact resistant safety tempered glass cover. Able to withstand the temperature up to 250°C.                                                                                                                                      |
| Reflector               | High performance metallized reflector.                                                                                                                                                                                            |
| Gasket                  | Post-cured treated silicone gasket. Temperature and weather resistant. Working temperature -40°C to +200°C.                                                                                                                       |
| External Screws         | External screws are in stainless steel with protection grease.                                                                                                                                                                    |
| Cable Entry             | Cable entry protected by weather proof grommet. To be used with HO5RN-F/ HO7RN-F cable with 6-13mm. diameter.                                                                                                                     |
| Led                     | High efficiency LED module in COB technology. Assembled on MCPCB and mounted on to heat conductive material.                                                                                                                      |
| Driver                  | High quality DALI Driver in constant current. Conform to applicable safety standards and electromagnetic compatibility.                                                                                                           |
| Internal Wire           | Tinned copper conductor with silicone insulated internal wire. IMQ approved. Working temperature -40°C to +180°C.                                                                                                                 |
| Terminal Block          | Terminal block in GFR PA6.6 for cable with cross section up to 2.5 sqmm. VDE approved.                                                                                                                                            |
|                         | Class1 luminaire provided with the earth connection.                                                                                                                                                                              |
| Caution                 | Installation work has to be carried on according to the enclosed installation manual.                                                                                                                                             |
| Color                   | Black O1                                                                                                                                                                                                                          |