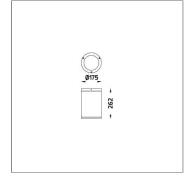

### Technical Data

Ordering Code : 4003-6-5-887-XX Lamp : LED 23° Beam : CCT : 3000 K CRI : CRI >80 SDCM : SDCM = 3 Lamp Lumen : 3300 lm Luminaire Lumen : 3110 lm Lamp Wattage : 23 W Luminaire Wattage : 27 W 115 lm/W Efficacy : Ambient Temperature : 40°C Lumen Maintenance L70B10 >90,000 h Controller : DALI Input Voltage : 220-240Vac 50/60Hz 3.80 kg. Net Weight :