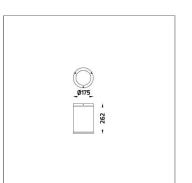

### Technical Data

Ordering Code : 4003-6-5-506-XX Lamp : LED 23° Beam : CCT : 2700 K CRI : CRI >80 SDCM : SDCM = 3 Lamp Lumen : 3160 lm Luminaire Lumen : 2980 lm Lamp Wattage : 23 W Luminaire Wattage : 27 W 110 lm/W Efficacy : Ambient Temperature : 40°C Lumen Maintenance L70B10 >90,000 h Controller : DALI Input Voltage : 220-240Vac 50/60Hz 3.80 kg. Net Weight :