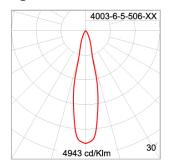

### Technical Data

Ordering Code : 4003-6-5-506-XX Lamp : LED 23° Beam : CCT : 2700 K CRI : CRI >80 SDCM : SDCM = 3 Lamp Lumen : 3160 lm Luminaire Lumen : 2980 lm Lamp Wattage : 23 W Luminaire Wattage : 27 W 110 lm/W Efficacy : Ambient Temperature : 40°C Lumen Maintenance L70B10 >90,000 h Controller : DALI Input Voltage : 220-240Vac 50/60Hz 3.80 kg. Net Weight :

#### Light Distribution

Unilamp Co., Ltd. 461 Ramintra Road, Kannayao, Bangkok 10230 Thailand Tel : +66[0]2 943 2420-1, +66[0]2 946 4170-1 Fax : +66[0]2 943 2419 online@unilamp.co.th www.unilamp.co.th