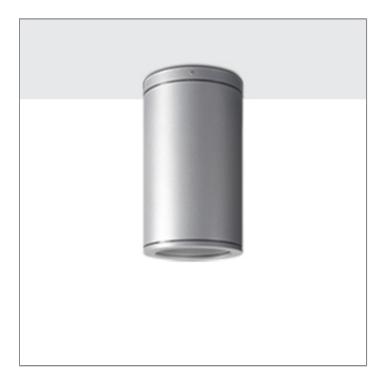

# TUBE

### MAXI TUBE

**CEILING MOUNT** 

TUBE a family of cylindrical shaped wall light, ceiling light and Area light. The body components are made from extruded and LM6 aluminium which make them highly corrosion resistant to any extreme environment. TUBE is protected from the ingress of dust and water and are used in both outdoor and indoor environments. Fitted with COB LED in three color temperature from 2700K, 3000K or 4000K with high CRI. HID light source and retrofit solution for E27 Led lamps are also available. TUBE can solve many lighting tasks in modern architectural surrounds and are generally used in illuminating columns and facades. The pole lights give a great level of downward light with symmetric wide beam, asymmetric forward throw or side throw light distributions. Catenary mounting of luminaires is great option for tasteful illumination of outdoor spaces. Flexible arrangement of the luminaire position enables lighting designers to set the light mood to a multitude of use cases. The innovative lever clamping system utilizes a single common tool for a trouble free easy installation. All commonly used catenary wires with a diameter of 4...8mm are suitable. Wire slope of up to 20° can be easily compensated. Catenary mount luminaires are equipped with a single prewired cable of 2000mm length. Double prewired cable for looping is available upon request.

## MAXI TUBE CEILING MOUNT

## MAXI TUBE

**CEILING MOUNT** 