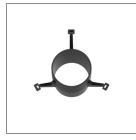

|
| Caution                 | Installation work has to be carried on according to the enclosed installation manual.                                                                                                                                             |
| Color                   | Black O1                                                                                                                                                                                                                          |



#### Light Distribution







## MAXI TUBE

**CEILING MOUNT** 

## 

LAST UPDATE: 30-05-2024

#### Accessories



Ordering Code: AUN-GHS-0025-00 Glare shield ring, COB