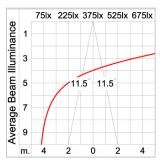

|
|                         | Class1 luminaire provided with the earth connection.                                                                                                                                                                              |
| Caution                 | Installation work has to be carried on according to the enclosed installation manual.                                                                                                                                             |
| Color                   | Black O1                                                                                                                                                                                                                          |



#### Light Distribution







## MAXI TUBE

**CEILING MOUNT** 

## 

LAST UPDATE: 30-05-2024

#### Accessories



Ordering Code: AUN-GHS-0025-00 Glare shield ring, COB