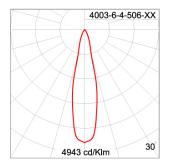

### Technical Data

Ordering Code : 4003-6-4-506-XX Lamp : LED 23° Beam : CCT : 2700 K CRI : CRI >80 SDCM : SDCM = 3 Lamp Lumen : 3160 lm Luminaire Lumen : 2980 lm Lamp Wattage : 23 W Luminaire Wattage : 27 W Efficacy : 110 lm/W Ambient Temperature : 40°C Lumen Maintenance L70B10 >90,000 h Controller : DIM 1-10V Input Voltage : 220-240Vac 50/60Hz Net Weight : 3.60 kg.

#### Light Distribution