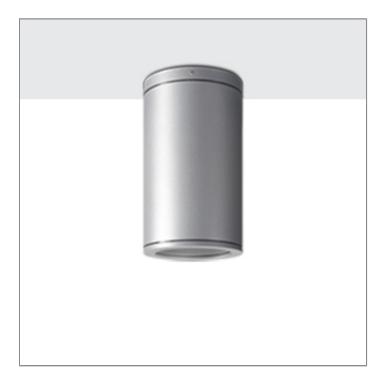

# TUBE

## MAXI TUBE

**CEILING MOUNT** 

LAST UPDATE: 30-05-2024

TUBE a family of cylindrical shaped wall light, ceiling light and Area light. The body components are made from extruded and LM6 aluminium which make them highly corrosion resistant to any extreme environment. TUBE is protected from the ingress of dust and water and are used in both outdoor and indoor environments. Fitted with COB LED in three color temperature from 2700K, 3000K or 4000K with high CRI. HID light source and retrofit solution for E27 Led lamps are also available. TUBE can solve many lighting tasks in modern architectural surrounds and are generally used in illuminating columns and facades. The pole lights give a great level of downward light with symmetric wide beam, asymmetric forward throw or side throw light distributions. Catenary mounting of luminaires is great option for tasteful illumination of outdoor spaces. Flexible arrangement of the luminaire position enables lighting designers to set the light mood to a multitude of use cases. The innovative lever clamping system utilizes a single common tool for a trouble free easy installation. All commonly used catenary wires with a diameter of 4...8mm are suitable. Wire slope of up to 20° can be easily compensated. Catenary mount luminaires are equipped with a single prewired cable of 2000mm length. Double prewired cable for looping is available upon request.

## MAXI TUBE CEILING MOUNT

## MAXI TUBE

**CEILING MOUNT** 