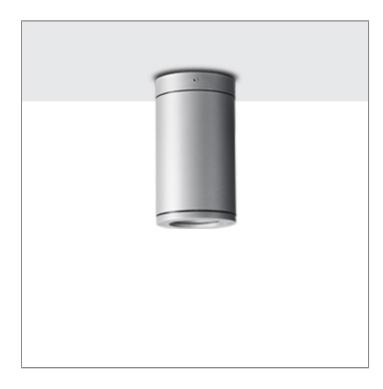

# TUBE

### MEDIUM TUBE

**CEILING MOUNT** 

LAST UPDATE: 30-05-2024

TUBE a family of cylindrical shaped wall light, ceiling light and Area light. The body components are made from extruded and LM6 aluminium which make them highly corrosion resistant to any extreme environment. TUBE is protected from the ingress of dust and water and are used in both outdoor and indoor environments. Fitted with COB LED in three color temperature from 2700K, 3000K or 4000K with high CRI. HID light source and retrofit solution for E27 Led lamps are also available. TUBE can solve many lighting tasks in modern architectural surrounds and are generally used in illuminating columns and facades. The pole lights give a great level of downward light with symmetric wide beam, asymmetric forward throw or side throw light distributions. Catenary mounting of luminaires is great option for tasteful illumination of outdoor spaces. Flexible arrangement of the luminaire position enables lighting designers to set the light mood to a multitude of use cases. The innovative lever clamping system utilizes a single common tool for a trouble free easy installation. All commonly used catenary wires with a diameter of 4...8mm are suitable. Wire slope of up to 20° can be easily compensated. Catenary mount luminaires are equipped with a single prewired cable of 2000mm length. Double prewired cable for looping is available upon request.

# TUBE

MEDIUM TUBE

**CEILING MOUNT** 