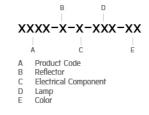

### Technical Data

Ordering Code : 4002-9-5-905-XX Lamp : LED Beam : Asymmetric CCT : 4000 K CRI : CRI >80 SDCM : SDCM = 3 Lamp Lumen : 2470 lm Luminaire Lumen : 1880 lm Lamp Wattage : 16 W Luminaire Wattage : 19 W Efficacy : 98 lm/W Ambient Temperature : 50°C Lumen Maintenance L70B10 >90,000 h Controller : DALI Input Voltage : 220-240Vac 50/60Hz Net Weight : 2.20 kg.

Ordering code guide