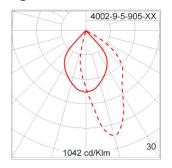

### Technical Data

Ordering Code : 4002-9-5-905-XX Lamp : LED Beam : Asymmetric CCT : 4000 K CRI : CRI >80 SDCM : SDCM = 3 Lamp Lumen : 2470 lm Luminaire Lumen : 1880 lm Lamp Wattage : 16 W Luminaire Wattage : 19 W Efficacy : 98 lm/W Ambient Temperature : 50°C Lumen Maintenance L70B10 >90,000 h Controller : DALI Input Voltage : 220-240Vac 50/60Hz Net Weight : 2.20 kg.

#### Light Distribution

Unilamp Co., Ltd. 461 Ramintra Road, Kannayao, Bangkok 10230 Thailand Tel : +66[0]2 943 2420-1, +66[0]2 946 4170-1 Fax : +66[0]2 943 2419 online@unilamp.co.th www.unilamp.co.th