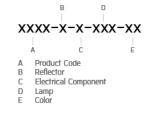

Ordering Code : 4002-9-3-905-XX Lamp : LED Beam : Asymmetric CCT : 4000 K CRI : CRI >80 SDCM : SDCM = 3 Lamp Lumen : 2470 lm Luminaire Lumen : 1880 lm Lamp Wattage : 16 W Luminaire Wattage : 19 W Efficacy : 98 lm/W Ambient Temperature : 50°C Lumen Maintenance L70B10 >90,000 h Controller : On-Off Input Voltage : 220-240Vac 50/60Hz Net Weight : 2.20 kg.

Ordering code guide