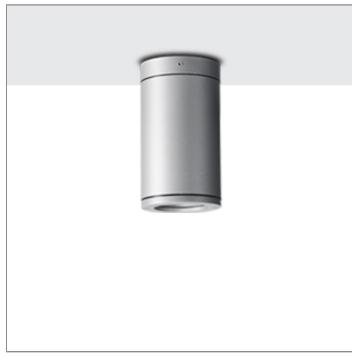

### MEDIUM TUBE

**CEILING MOUNT** 

LAST UPDATE: 30-05-2024

TUBE a family of cylindrical shaped wall light, ceiling light and Area light. The body components are made from extruded and LM6 aluminium which make them highly corrosion resistant to any extreme environment. TUBE is protected from the ingress of dust and water and are used in both outdoor and indoor environments. Fitted with COB LED in three color temperature from 2700K, 3000K or 4000K with high CRI. HID light source and retrofit solution for E27 Led lamps are also available. TUBE can solve many lighting tasks in modern architectural surrounds and are generally used in illuminating columns and facades. The pole lights give a great level of downward light with symmetric wide beam, asymmetric forward throw or side throw light distributions. Catenary mounting of luminaires is great option for tasteful illumination of outdoor spaces. Flexible arrangement of the luminaire position enables lighting designers to set the light mood to a multitude of use cases. The innovative lever clamping system utilizes a single common tool for a trouble free easy installation. All commonly used catenary wires with a diameter of 4...8mm are suitable. Wire slope of up to 20° can be easily compensated. Catenary mount luminaires are equipped with a single prewired cable of 2000mm length. Double prewired cable for looping is available upon request.

# TUBE

MEDIUM TUBE

**CEILING MOUNT** 