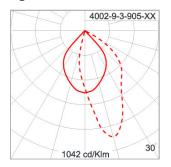

Ordering Code : 4002-9-3-905-XX Lamp : LED Beam : Asymmetric CCT : 4000 K CRI : CRI >80 SDCM : SDCM = 3 Lamp Lumen : 2470 lm Luminaire Lumen : 1880 lm Lamp Wattage : 16 W Luminaire Wattage : 19 W Efficacy : 98 lm/W Ambient Temperature : 50°C Lumen Maintenance L70B10 >90,000 h Controller : On-Off Input Voltage : 220-240Vac 50/60Hz Net Weight : 2.20 kg.

#### Light Distribution

Unilamp Co., Ltd. 461 Ramintra Road, Kannayao, Bangkok 10230 Thailand Tel : +66[0]2 943 2420-1, +66[0]2 946 4170-1 Fax : +66[0]2 943 2419 online@unilamp.co.th www.unilamp.co.th