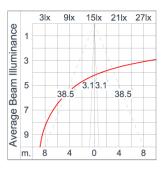

entry protected by weather proof grommet. To be used with HO5RN-F/ HO7RN-F cable with 5-10mm. diameter.

Led High efficiency LED module utilized chips from world renowned manufacturer. Assembled on MCPCB and mounted on to heat

conductive material.

Driver High quality DALI Driver in constant current. Conform to applicable safety standards and electromagnetic compatibility.

Internal Wire Tinned copper conductor with silicone insulated internal wire. IMQ approved. Working temperature -40°C to +180°C.

Terminal Block Terminal block in GFR PA6.6 for cable with cross section up to 2.5 sqmm. VDE approved.

Class1 luminaire provided with the earth connection.

Caution Installation work has to be carried on according to the enclosed installation manual.

Color



#### **Light Distribution**