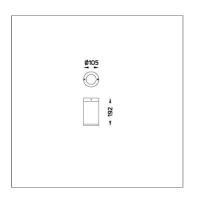

#### **Technical Data**

Input Voltage: 220-240Vac 50/60Hz

1.30 kg. Net Weight:

Ordering code guide XXXX-X-X-XXX-XX À Product Code Reflector Electrical Component C D Lamp Color

Icon definition