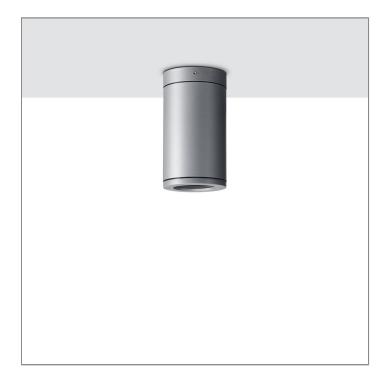

# **TUBE**

#### **MINI TUBE**

**CEILING MOUNT LIGHT** 



LAST UPDATE: 09-05-2025



TUBE a family of cylindrical shaped wall light, ceiling light and Area light. The body components are made from extruded and LM6 aluminium which make them highly corrosion resistant to any extreme environment. TUBE is protected from the ingress of dust and water and are used in both outdoor and indoor environments. Fitted with COB LED in three color temperature from 2700K, 3000K or 4000K with high CRI. HID light source and retrofit solution for E27 Led lamps are also available. TUBE can solve many lighting tasks in modern architectural surrounds and are generally used in illuminating columns and facades. The pole lights give a great level of downward light with symmetric wide beam, asymmetric forward throw or side throw light distributions. Catenary mounting of luminaires is great option