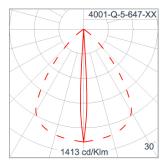

le entry protected by weather proof grommet. To be used with HO5RN-F/ HO7RN-F cable with 5-10mm. diameter.

Led High efficiency LED module utilized chips from world renowned manufacturer. Assembled on MCPCB and mounted on to heat

conductive material.

Driver High quality DALI Driver in constant current. Conform to applicable safety standards and electromagnetic compatibility.

Internal Wire Tinned copper conductor with silicone insulated internal wire. IMQ approved. Working temperature -40°C to +180°C.

Terminal Block Terminal block in GFR PA6.6 for cable with cross section up to 2.5 sqmm. VDE approved.

Class1 luminaire provided with the earth connection.

Caution Installation work has to be carried on according to the enclosed installation manual.

Color



#### **Light Distribution**