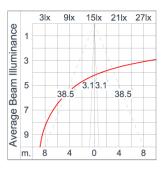

try Cable entry protected by weather proof grommet. To be used with HO5RN-F/ HO7RN-F cable with 5-10mm. diameter. Led

High efficiency LED module utilized chips from world renowned manufacturer. Assembled on MCPCB and mounted on to heat

conductive material.

Driver High quality constant current LED driver. Conform to safety standard and electromagnetic compatibility standard. Tinned copper conductor with silicone insulated internal wire. IMQ approved. Working temperature -40°C to +180°C. Internal Wire

Terminal Block Terminal block in GFR PA6.6 for cable with cross section up to 2.5 sqmm. VDE approved.

Class1 luminaire provided with the earth connection.

Caution Installation work has to be carried on according to the enclosed installation manual.

Color



### **Light Distribution**