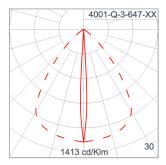

Entry Cable entry protected by weather proof grommet. To be used with HO5RN-F/ HO7RN-F cable with 5-10mm. diameter. Led

High efficiency LED module utilized chips from world renowned manufacturer. Assembled on MCPCB and mounted on to heat

conductive material.

Driver High quality constant current LED driver. Conform to safety standard and electromagnetic compatibility standard. Tinned copper conductor with silicone insulated internal wire. IMQ approved. Working temperature -40°C to +180°C. Internal Wire

Terminal Block Terminal block in GFR PA6.6 for cable with cross section up to 2.5 sqmm. VDE approved.

Class1 luminaire provided with the earth connection.

Caution Installation work has to be carried on according to the enclosed installation manual.

Color



### **Light Distribution**