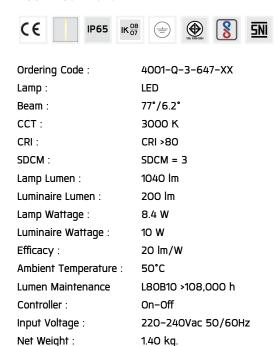

#### Specification

IEC Standard IEC 60598-1 General Requirement

IEC 60598-2-1 Fixed Luminaires

Protection IP65 Class I

Protection against mechanical impact IKO8 on body and IKO7 optical part. IK Rating

High-pressure die cast aluminum alloy body and components. Luminaires Body Housing