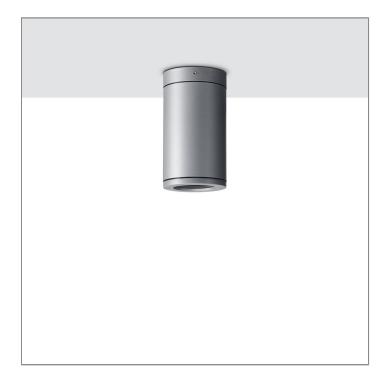

# **TUBE**

### **MINI TUBE**

**CEILING MOUNT LIGHT** 

LAST UPDATE: 09-05-2025

TUBE a family of cylindrical shaped wall light, ceiling light and Area light. The body components are made from extruded and LM6 aluminium which make them highly corrosion resistant to any extreme environment. TUBE is protected from the ingress of dust and water and are used in both outdoor and indoor environments. Fitted with COB LED in three color temperature from 2700K, 3000K or 4000K with high CRI. HID light source and retrofit solution for E27 Led lamps are also available. TUBE can solve many lighting tasks in modern architectural surrounds and are generally used in illuminating columns and facades. The pole lights give a great level of downward light with symmetric wide beam, asymmetric forward throw or side throw light distributions. Catenary mounting of luminaires is great option for tasteful illumination of outdoor spaces. Flexible arrangement of the luminaire position enables lighting designers to set the light mood to a multitude of use cases. The innovative lever clamping system utilizes a single common tool for a trouble free easy installation. All commonly used catenary wires with a diameter of 4 – 8mm are suitable. Wire slope of up to 20° can be easily compensated. Catenary mount luminaires are equipped with a single prewired cable of 2000mm length. Double prewired cable for looping is available upon request.

# **CEILING MOUNT LIGHT**

LAST UPDATE: 09-05-2025