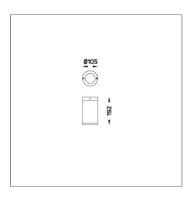

unds and are generally used in illuminating columns and facades. The pole lights give a great level of downward light with symmetric wide beam, asymmetric forward throw or side throw light distributions. Catenary mounting of luminaires is great option for tasteful illumination of outdoor spaces. Flexible arrangement of the luminaire position enables lighting designers to set the light mood to a multitude of use cases. The innovative lever clamping system utilizes a single common tool for a trouble free easy installation. All commonly used catenary wires with a diameter of 4 – 8mm are suitable. Wire slope of up to 20° can be easily compensated. Catenary mount luminaires are equipped with a single prewired cable of 2000mm length. Double prewired cable for looping is available upon request.



### Technical Data

Net Weight:



1.40 kg.

IK BODY

Icon definition

# **TUBE**

#### **MINI TUBE**

### **CEILING MOUNT LIGHT**



LAST UPDATE: 09-05-2025

#### Specification

IEC Standard IEC 60598-1 General Requirement

IEC 60598-2-1 Fixed Luminaires

Protection IP65 Class I

Protection against mechanical impact IKO8 on body and IKO7 optical part. IK Rating

High-pressure die cast aluminum alloy body and components. Luminaires Body Housing

Extruded aluminum S6063 alloy body with low copper content.

**Coating Process** Nano ceramic surface conversion, resistant to corrosive environment. Luminiare primarily coated with epoxy resin and top coated

with UV stabilized polyester powder and cured in digital temperature controlled chamber at 200°C.

Diffuser Impact resistant safety temper