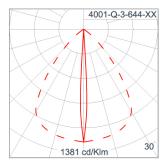

ntry Cable entry protected by weather proof grommet. To be used with HO5RN-F/ HO7RN-F cable with 5-10mm. diameter. Led

High efficiency LED module utilized chips from world renowned manufacturer. Assembled on MCPCB and mounted on to heat

conductive material.

Driver High quality constant current LED driver. Conform to safety standard and electromagnetic compatibility standard. Tinned copper conductor with silicone insulated internal wire. IMQ approved. Working temperature -40°C to +180°C. Internal Wire

Terminal Block Terminal block in GFR PA6.6 for cable with cross section up to 2.5 sqmm. VDE approved.

Class1 luminaire provided with the earth connection.

Caution Installation work has to be carried on according to the enclosed installation manual.

Color



#### **Light Distribution**