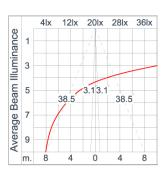

ry Cable entry protected by weather proof grommet. To be used with HO5RN-F/ HO7RN-F cable with 5-10mm. diameter. Led

High efficiency LED module utilized chips from world renowned manufacturer. Assembled on MCPCB and mounted on to heat

conductive material.

Driver High quality constant current LED driver. Conform to safety standard and electromagnetic compatibility standard. Tinned copper conductor with silicone insulated internal wire. IMQ approved. Working temperature -40°C to +180°C. Internal Wire

Terminal Block Terminal block in GFR PA6.6 for cable with cross section up to 2.5 sqmm. VDE approved.

Class1 luminaire provided with the earth connection.

Caution Installation work has to be carried on according to the enclosed installation manual.

Color



#### **Light Distribution**