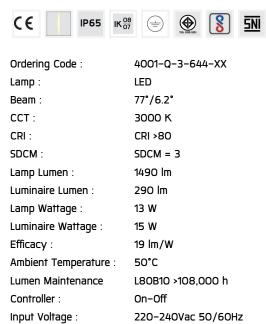

#### Specification

IEC Standard IEC 60598-1 General Requirement

IEC 60598-2-1 Fixed Luminaires

Protection IP65 Class I

Protection against mechanical impact IKO8 on body and IKO7 optical part. IK Rating

High-pressure die cast aluminum alloy body and components. Luminaires Body Housing

Gasket Post-cured treated silicone gasket. Temperature and weather resistant. Working temperature -40°C to +200°C.

External Screws External screws are in stainless steel with protection grease.

Cable Entry Cable entry protected by weather proof grommet. To be used with HO5RN-F/ HO7RN-F cable with 5-10mm. diameter. Led

High efficiency LED module utilized chips from world renowned manufacturer. Assembled on MCPCB and mounted on to heat

conductive material.

Driver High quality constant current LED driver. Conform to safety standard and electromagnetic compatibility standard. Tinned copper conductor with silicone insulated internal wire. IMQ approved. Working temperature -40°C to +180°C. Internal Wire