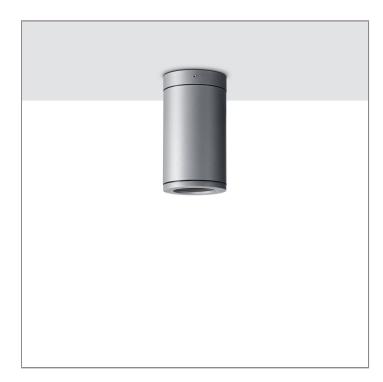

# **TUBE**

#### **MINI TUBE**

**CEILING MOUNT LIGHT** 

LAST UPDATE: 09-05-2025

TUBE a family of cylindrical shaped wall light, ceiling light and Area light. The body components are made from extruded and LM6 aluminium which make them highly corrosion resistant to any extreme environment. TUBE is protected from the ingress of dust and water and are used in both outdoor and indoor environments. Fitted with COB LED in three color temperature from 2700K, 3000K or 4000K with high CRI. HID light source and retrofit solution for E27 Led lamps are also available. TUBE can solve many lighting tasks in modern architectural surrounds and are generally used in illuminating columns and facades. The pole lights give a great level of downward light with symmetric wide beam, asymmetric forward throw or side throw light distributions. Catenary mounting of luminaires is great option for tasteful illumination of outdoor spaces. Flexible arrangement of the luminaire position enables lighting designers to set the light mood to a multitude of use cases. The innovative lever clamping system utilizes a single common tool for a trouble free easy installation. All commonly used catenary wires with a diameter of 4 – 8mm are suitable. Wire slope of up to 20° can be easily compensated. Catenary mount luminaires are equipped with a single prewired cable of 2000mm length. Double prewired cable for looping is available upon request.

### **CEILING MOUNT LIGHT**

LAST UPDATE: 09-05-2025