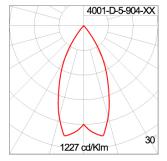

otection grease.

Cable Entry

Cable entry protected by weather proof grommet. To be used with HO5RN-F/ HO7RN-F cable with 5-10mm. diameter.

Led

High efficiency LED module in COB technology. Assembled on MCPCB and mounted on to heat conductive material.

Driver

High quality DALI driver in constant current. Conform to applicable safety standards and electromagnetic compatibility.

Internal Wire

Tinned copper conductor with silicone insulated internal wire. IMO approved. Working temperature -40°C to +180°C.

Terminal Block Terminal block in GFR PA6.6 for cable with cross section up to 2.5 sqmm. VDE approved.

Class1 luminaire provided with the earth connection.

Caution Installation work has to be carried on according to the enclosed installation manual.

Color



## Light Distribution