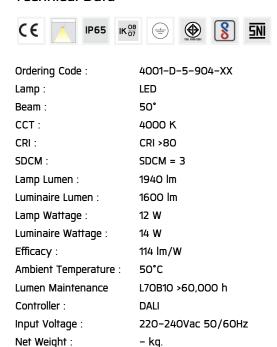

### **Technical Data**

Ordering code guide

B
D
I
XXXX-X-X-XXXX-XX
A
C
A
Product Code
B
Reflector
C
Electrical Component
D
Lamp
E
Color

IK BODY

Icon definition

#### Specification

IEC Standard IEC 60598-1 General Requirement

IEC 60598-2-1 Fixed Luminaires

Protection IP65 Class I

IK Rating Protection against mechanical impact IK08 on body and IK07 optical part.

Luminaires Body Housing High-pressure die cast aluminum alloy body and components.

Gasket Post-cured treated silicone gasket. Temperature and weather resistant. Working temperature -40°C to +200°C.

External Screws External screws are in stainless steel with protection grease.

Cable Entry

Cable entry protected by weather proof grommet. To be used with HO5RN-F/ HO7RN-F cable with 5-10mm. diameter.

Led

High efficiency LED module in COB technology. Assembled on MCPCB and mounted on to heat conductive material.

Driver

High quality DALI driver in constant current. Conform to applicable safety standards and electromagnetic compatibility.

Internal Wire

Tinned copper conductor with silicone insulated internal wire. IMO approved. Working temperature -40°C to +180°C.

Terminal Block Terminal block in GFR PA6.6 for cable with cross section up to 2.5 sqmm. VDE approved.

Class1 luminaire provided with the earth connection.

Caution Installation work has to be carried on according to the enclosed installation manual.