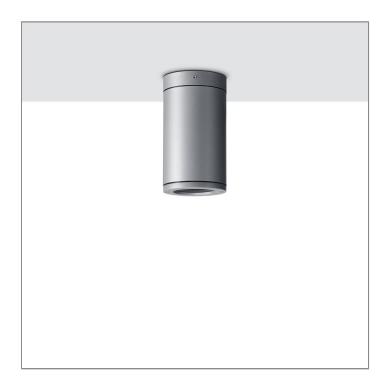

# **TUBE**

### **MINI TUBE**

**CEILING MOUNT LIGHT** 

LAST UPDATE: 09-05-2025

TUBE a family of cylindrical shaped wall light, ceiling light and Area light. The body components are made from extruded and LM6 aluminium which make them highly corrosion resistant to any extreme environment. TUBE is protected from the ingress of dust and water and are used in both outdoor and indoor environments. Fitted with COB LED in three color temperature from 2700K, 3000K or 4000K with high CRI. HID light source and retrofit solution for E27 Led lamps are also available. TUBE can solve many lighting tasks in modern architectural surrounds and are generally used in illuminating columns and facades. The pole lights give a great level of downward light with symmetric wide beam, asymmetric forward throw or side throw light distributions. Catenary mounting of luminaires is great option for tasteful illumination of outdoor spaces. Flexible arrangement of the luminaire position enables lighting designers to set the light mood to a multitude of use cases. The innovative lever clamping system utilizes a single common tool for a trouble free easy installation. All commonly used catenary wires with a diameter of 4 – 8mm are suitable. Wire slope of up to 20° can be easily compensated. Catenary mount luminaires are equipped with a single prewired cable of 2000mm length. Double prewired cable for looping is available upon request.

# **CEILING MOUNT LIGHT**

LAST UPDATE: 09-05-2025