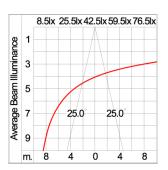

ection grease.

Cable Entry

Cable entry protected by weather proof grommet. To be used with HO5RN-F/ HO7RN-F cable with 5-10mm. diameter.

Led

High efficiency LED module in COB technology. Assembled on MCPCB and mounted on to heat conductive material.

Driver

High quality DALI driver in constant current. Conform to applicable safety standards and electromagnetic compatibility.

Internal Wire

Tinned copper conductor with silicone insulated internal wire. IMO approved. Working temperature -40°C to +180°C.

Terminal Block Terminal block in GFR PA6.6 for cable with cross section up to 2.5 sqmm. VDE approved.

Class1 luminaire provided with the earth connection.

Caution Installation work has to be carried on according to the enclosed installation manual.

Color



## Light Distribution