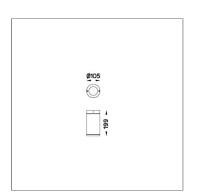

unds and are generally used in illuminating columns and facades. The pole lights give a great level of downward light with symmetric wide beam, asymmetric forward throw or side throw light distributions. Catenary mounting of luminaires is great option for tasteful illumination of outdoor spaces. Flexible arrangement of the luminaire position enables lighting designers to set the light mood to a multitude of use cases. The innovative lever clamping system utilizes a single common tool for a trouble free easy installation. All commonly used catenary wires with a diameter of 4 – 8mm are suitable. Wire slope of up to 20° can be easily compensated. Catenary mount luminaires are equipped with a single prewired cable of 2000mm length. Double prewired cable for looping is available upon request.



## 

IK BODY

Color

Icon definition

#### **Technical Data**

Net Weight:



kq.

# **TUBE**

### **MINI TUBE**

## **CEILING MOUNT LIGHT**



LAST UPDATE: 09-05-2025

#### Specification

IEC Standard IEC 60598-1 General Requirement

IEC 60598-2-1 Fixed Luminaires

Protection IP65 Class I

IK Rating Protection against mechanical impact IK08 on body and IK07 optical part.

Luminaires Body Housing High-pressure die cast aluminum alloy body and components.

Extruded aluminum S6063 alloy body with low copper content.

Coating Process Nano Ceramic surface conversion, resistant to corrosive environment. Luminiare primarily coated with epoxy resin and top coated

with UV stabilized polyester powder and cured in digital temperature controlled chamber at 200°C.

Diffuser Impact resistant safety