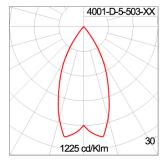

ion grease.

Cable Entry

Cable entry protected by weather proof grommet. To be used with HO5RN-F/ HO7RN-F cable with 5-10mm. diameter.

Led

High efficiency LED module in COB technology. Assembled on MCPCB and mounted on to heat conductive material.

Driver

High quality DALI driver in constant current. Conform to applicable safety standards and electromagnetic compatibility.

Internal Wire

Tinned copper conductor with silicone insulated internal wire. IMO approved. Working temperature -40°C to +180°C.

Terminal Block Terminal block in GFR PA6.6 for cable with cross section up to 2.5 sqmm. VDE approved.

Class1 luminaire provided with the earth connection.

Caution Installation work has to be carried on according to the enclosed installation manual.

Color



### **Light Distribution**