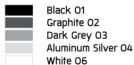

n stainless steel with protection grease.

Cable Entry

Cable entry protected by weather proof grommet. To be used with HO5RN-F/ HO7RN-F cable with 5-10mm. diameter.

Led

High efficiency LED module in COB technology. Assembled on MCPCB and mounted on to heat conductive material.

Driver

High quality DALI driver in constant current. Conform to applicable safety standards and electromagnetic compatibility.

Internal Wire

Tinned copper conductor with silicone insulated internal wire. IMO approved. Working temperature -40°C to +180°C.

Terminal Block Terminal block in GFR PA6.6 for cable with cross section up to 2.5 sqmm. VDE approved.

Class1 luminaire provided with the earth connection.

Caution Installation work has to be carried on according to the enclosed installation manual.

Color



### **Light Distribution**