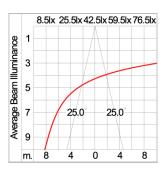

n grease.

Cable Entry

Cable entry protected by weather proof grommet. To be used with HO5RN-F/ HO7RN-F cable with 5-10mm. diameter.

Led

High efficiency LED module in COB technology. Assembled on MCPCB and mounted on to heat conductive material.

Driver

High quality DALI driver in constant current. Conform to applicable safety standards and electromagnetic compatibility.

Internal Wire

Tinned copper conductor with silicone insulated internal wire. IMO approved. Working temperature -40°C to +180°C.

Terminal Block Terminal block in GFR PA6.6 for cable with cross section up to 2.5 sqmm. VDE approved.

Class1 luminaire provided with the earth connection.

Caution Installation work has to be carried on according to the enclosed installation manual.

Color



### **Light Distribution**