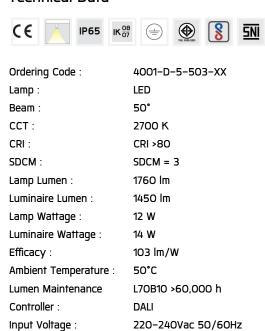

#### **Technical Data**

Net Weight:

kq.

#### Specification

IEC Standard IEC 60598-1 General Requirement

IEC 60598-2-1 Fixed Luminaires

Protection IP65 Class I

IK Rating Protection against mechanical impact IK08 on body and IK07 optical part.

Luminaires Body Housing High-pressure die cast aluminum alloy body and components.

Cable entry protected by weather proof grommet. To be used with HO5RN-F/ HO7RN-F cable with 5-10mm. diameter.

Led

High efficiency LED module in COB technology. Assembled on MCPCB and mounted on to heat conductive material.

Driver

High quality DALI driver in constant current. Conform to applicable safety standards and electromagnetic compatibility.

Internal Wire

Tinned copper conductor with silicone insulated internal wire. IMO approved. Working temperature -40°C to +180°C.