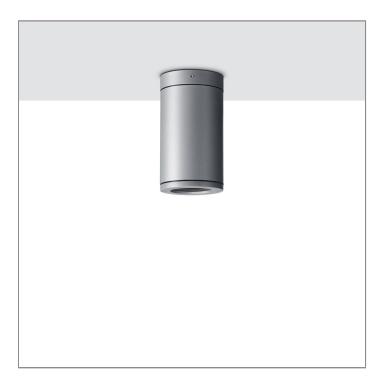

## **TUBE**

### **MINI TUBE**

**CEILING MOUNT LIGHT** 

LAST UPDATE: 09-05-2025

TUBE a family of cylindrical shaped wall light, ceiling light and Area light. The body components are made from extruded and LM6 aluminium which make them highly corrosion resistant to any extreme environment. TUBE is protected from the ingress of dust and water and are used in both outdoor and indoor environments. Fitted with COB LED in three color temperature from 2700K, 3000K or 4000K with high CRI. HID light source and retrofit solution for E27 Led lamps are also available. TUBE can solve many lighting tasks in modern architectural surrounds and are generally used in illuminating columns and facades. The pole lights give a great level of downward light with symmetric wide beam, asymmetric forward throw or side throw light distributions. Catenary mounting of luminaires is great option for tasteful illumination of outdoor spaces. Flexible arrangement of the luminaire position enables lighting designers to set the light mood to a multitude of use cases. The innovative lever clamping system utilizes a single common tool for a trouble free easy installation. All commonly used catenary wires with a diameter of 4 – 8mm are suitable. Wire slope of up to 20° can be easily compensated. Catenary mount luminaires are equipped with a single prewired cable of 2000mm length. Double prewired cable for looping is available upon request.

## **CEILING MOUNT LIGHT**

LAST UPDATE: 09-05-2025