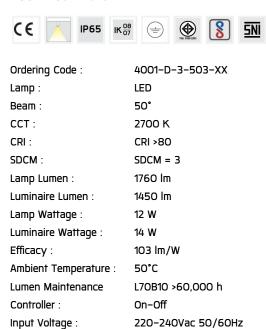

#### Specification

IEC Standard IEC 60598-1 General Requirement

IEC 60598-2-1 Fixed Luminaires

Protection IP65 Class I

Protection against mechanical impact IKO8 on body and IKO7 optical part. IK Rating

High-pressure die cast aluminum alloy body and components. Luminaires Body Housing

Extruded aluminum S6063 alloy body with low copper content.

Nano Ceramic surface conversion, resistant to corrosive environment. Luminiare primarily coated with epoxy resin and top coated Coating Process

with UV stabilized polyester powder and cured in digital temperature controlled chamber at 200°C.

Diffuser Impact resistant safety tempered glass cover. Able to withstand the temperature up to 250°C.

Reflector High performance anodized spun aluminum reflector.

Gasket Post-cured treated silicone gasket. Temperature and weather resistant. Working temperature -40°C to +200°C.

External screws are in stainless steel with protection grease. External Screws

Cable Entry Cable entry protected by weather proof grommet. To be used with HO5RN-F/ HO7RN-F cable with 5-10mm. diameter. Led High efficiency LED module in COB technology. Assembled on MCPCB and mounted on to heat conductive material. High quality constant current LED driver. Conform to safety standard and electromagnetic compatibility standard. Driver Internal Wire Tinned copper conductor with silicone insulated internal wire. IMQ approved. Working temperature -40°C to +180°C.

Terminal Block Terminal block in GFR PA6.6 for cable with cross section up to 2.5 sqmm. VDE approved.

Class1 luminaire provided with the earth connection.

Caution Installation work has to be carried on according to the enclosed installation manual.