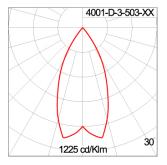

External Screws

Cable Entry Cable entry protected by weather proof grommet. To be used with HO5RN-F/ HO7RN-F cable with 5-10mm. diameter. Led High efficiency LED module in COB technology. Assembled on MCPCB and mounted on to heat conductive material. High quality constant current LED driver. Conform to safety standard and electromagnetic compatibility standard. Driver Internal Wire Tinned copper conductor with silicone insulated internal wire. IMQ approved. Working temperature -40°C to +180°C.

Terminal Block Terminal block in GFR PA6.6 for cable with cross section up to 2.5 sqmm. VDE approved.

Class1 luminaire provided with the earth connection.

Caution Installation work has to be carried on according to the enclosed installation manual.

Color



White 06

### **Light Distribution**