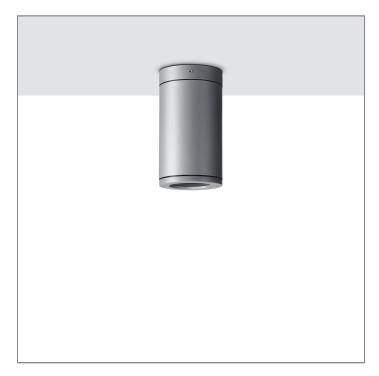

# **TUBE**

#### **MINI TUBE**

**CEILING MOUNT LIGHT** 

LAST UPDATE: 09-05-2025

TUBE a family of cylindrical shaped wall light, ceiling light and Area light. The body components are made from extruded and LM6 aluminium which make them highly corrosion resistant to any extreme environment. TUBE is protected from the ingress of dust and water and are used in both outdoor and indoor environments. Fitted with COB LED in three color temperature from 2700K, 3000K or 4000K with high CRI. HID light source and retrofit solution for E27 Led lamps are also available. TUBE can solve many lighting tasks in modern architectural surrounds and are generally used in illuminating columns and facades. The pole lights give a great level of downward light with symmetric wide beam, asymmetric forward throw or side throw light distributions. Catenary mounting of luminaires is great option for tasteful illumination of outdoor spaces. Flexible arrangement of the luminaire position enables lighting designers to set the light mood to a multitude of use cases. The innovative lever clamping system utilizes a single common tool for a trouble free easy installation. All commonly used catenary wires with a diameter of 4 – 8mm are suitable. Wire slope of up to 20° can be easily compensated. Catenary mount luminaires are equipped with a single prewired cable of 2000mm length. Double prewired cable for looping is available upon request.

## **CEILING MOUNT LIGHT**

LAST UPDATE: 09-05-2025