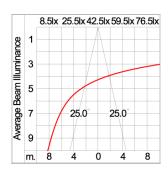

ternal Screws

Cable Entry Cable entry protected by weather proof grommet. To be used with HO5RN-F/ HO7RN-F cable with 5-10mm. diameter. Led High efficiency LED module in COB technology. Assembled on MCPCB and mounted on to heat conductive material. High quality constant current LED driver. Conform to safety standard and electromagnetic compatibility standard. Driver Internal Wire Tinned copper conductor with silicone insulated internal wire. IMQ approved. Working temperature -40°C to +180°C.

Terminal Block Terminal block in GFR PA6.6 for cable with cross section up to 2.5 sqmm. VDE approved.

Class1 luminaire provided with the earth connection.

Caution Installation work has to be carried on according to the enclosed installation manual.

Color



White 06

### **Light Distribution**