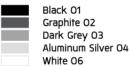

n stainless steel with protection grease.

Cable Entry

Cable entry protected by weather proof grommet. To be used with HO5RN-F/ HO7RN-F cable with 5-10mm. diameter.

Led

High efficiency LED module in COB technology. Assembled on MCPCB and mounted on to heat conductive material.

Driver

High quality DALI driver in constant current. Conform to applicable safety standards and electromagnetic compatibility.

Internal Wire

Tinned copper conductor with silicone insulated internal wire. IMO approved. Working temperature -40°C to +180°C.

Terminal Block Terminal block in GFR PA6.6 for cable with cross section up to 2.5 sqmm. VDE approved.

Class1 luminaire provided with the earth connection.

Caution Installation work has to be carried on according to the enclosed installation manual.

Color



### **Light Distribution**