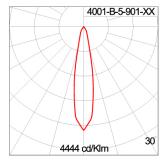

ion grease.

Cable Entry

Cable entry protected by weather proof grommet. To be used with HO5RN-F/ HO7RN-F cable with 5-10mm. diameter.

Led

High efficiency LED module in COB technology. Assembled on MCPCB and mounted on to heat conductive material.

Driver

High quality DALI driver in constant current. Conform to applicable safety standards and electromagnetic compatibility.

Internal Wire

Tinned copper conductor with silicone insulated internal wire. IMO approved. Working temperature -40°C to +180°C.

Terminal Block Terminal block in GFR PA6.6 for cable with cross section up to 2.5 sqmm. VDE approved.

Class1 luminaire provided with the earth connection.

Caution Installation work has to be carried on according to the enclosed installation manual.

Color



### **Light Distribution**