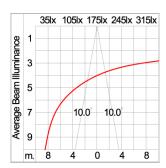

n grease.

Cable Entry

Cable entry protected by weather proof grommet. To be used with HO5RN-F/ HO7RN-F cable with 5-10mm. diameter.

Led

High efficiency LED module in COB technology. Assembled on MCPCB and mounted on to heat conductive material.

Driver

High quality DALI driver in constant current. Conform to applicable safety standards and electromagnetic compatibility.

Internal Wire

Tinned copper conductor with silicone insulated internal wire. IMO approved. Working temperature -40°C to +180°C.

Terminal Block Terminal block in GFR PA6.6 for cable with cross section up to 2.5 sqmm. VDE approved.

Class1 luminaire provided with the earth connection.

Caution Installation work has to be carried on according to the enclosed installation manual.

Color



### **Light Distribution**