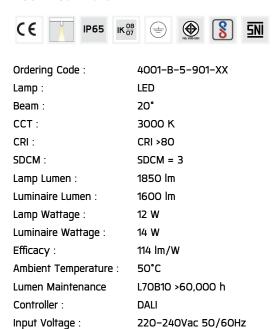

#### Specification

IEC Standard IEC 60598-1 General Requirement

IEC 60598-2-1 Fixed Luminaires

Protection IP65 Class I

IK Rating Protection against mechanical impact IK08 on body and IK07 optical part.

Luminaires Body Housing High-pressure die cast aluminum alloy body and components.

Extruded aluminum S6063 alloy body with low copper content.

Coating Process Nano Ceramic surface conversion, resistant to corrosive environment. Luminiare primarily coated with epoxy resin and top coated

with UV stabilized polyester powder and cured in digital temperature controlled chamber at 200°C.

Diffuser Impact resistant safety tempered glass cover. Able to withstand the temperature up to 250°C.

Reflector High performance anodized spun aluminum reflector.

Gasket Post-cured treated silicone gasket. Temperature and weather resistant. Working temperature -40°C to +200°C.

External Screws External screws are in stainless steel with protection grease.

Cable Entry

Cable entry protected by weather proof grommet. To be used with HO5RN-F/ HO7RN-F cable with 5-10mm. diameter.

Led

High efficiency LED module in COB technology. Assembled on MCPCB and mounted on to heat conductive material.

Driver

High quality DALI driver in constant current. Conform to applicable safety standards and electromagnetic compatibility.

Internal Wire

Tinned copper conductor with silicone insulated internal wire. IMO approved. Working temperature -40°C to +180°C.

Terminal Block Terminal block in GFR PA6.6 for cable with cross section up to 2.5 sqmm. VDE approved.

Class1 luminaire provided with the earth connection.

Caution Installation work has to be carried on according to the enclosed installation manual.