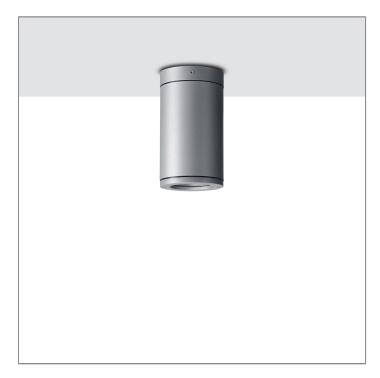

# **TUBE**

#### **MINI TUBE**

**CEILING MOUNT LIGHT** 

LAST UPDATE: 09-05-2025

TUBE a family of cylindrical shaped wall light, ceiling light and Area light. The body components are made from extruded and LM6 aluminium which make them highly corrosion resistant to any extreme environment. TUBE is protected from the ingress of dust and water and are used in both outdoor and indoor environments. Fitted with COB LED in three color temperature from 2700K, 3000K or 4000K with high CRI. HID light source and retrofit solution for E27 Led lamps are also available. TUBE can solve many lighting tasks in modern architectural surrounds and are generally used in illuminating columns and facades. The pole lights give a great level of downward light with symmetric wide beam, asymmetric forward throw or side throw light distributions. Catenary mounting of luminaires is great option for tasteful illumination of outdoor spaces. Flexible arrangement of the luminaire position enables lighting designers to set the light mood to a multitude of use cases. The innovative lever clamping system utilizes a single common tool for a trouble free easy installation. All commonly used catenary wires with a diameter of 4 – 8mm are suitable. Wire slope of up to 20° can be easily compensated. Catenary mount luminaires are equipped with a single prewired cable of 2000mm length. Double prewired cable for looping is available upon request.

## **CEILING MOUNT LIGHT**

LAST UPDATE: 09-05-2025