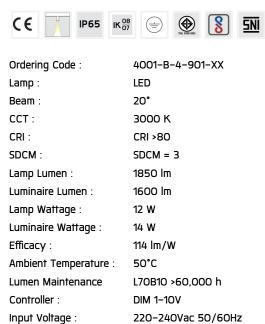

#### Specification

IEC Standard IEC 60598-1 General Requirement

IEC 60598-2-1 Fixed Luminaires

Protection IP65 Class I

IK Rating Protection against mechanical impact IK08 on body and IK07 optical part.

Luminaires Body Housing High-pressure die cast aluminum alloy body and components.

Led High efficiency LED module in COB technology. Assembled on MCPCB and mounted on to heat conductive material.

Driver High quality dimmable driver [1–10V] in constant current. Conform to applicable safety standards and electromagnetic compatibility.