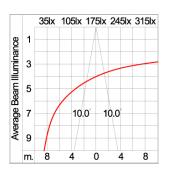

.

Cable Entry Cable entry protected by weather proof grommet. To be used with HO5RN-F/ HO7RN-F cable with 5-10mm. diameter.

Led High efficiency LED module in COB technology. Assembled on MCPCB and mounted on to heat conductive material.

Driver High quality dimmable driver [1–10V] in constant current. Conform to applicable safety standards and electromagnetic compatibility.

Internal Wire Tinned copper conductor with silicone insulated internal wire. IMQ approved. Working temperature -40°C to +180°C.

Terminal Block Terminal block in GFR PA6.6 for cable with cross section up to 2.5 sqmm. VDE approved.

Class1 luminaire provided with the earth connection.

Caution Installation work has to be carried on according to the enclosed installation manual.

Color



### **Light Distribution**