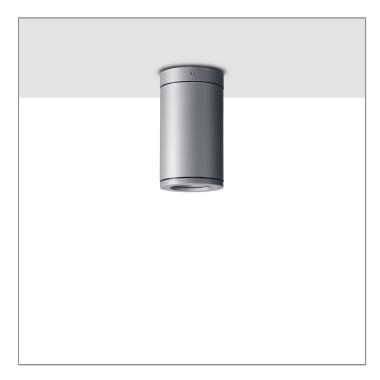

# **TUBE**

#### **MINI TUBE**

**CEILING MOUNT LIGHT** 

LAST UPDATE: 09-05-2025

TUBE a family of cylindrical shaped wall light, ceiling light and Area light. The body components are made from extruded and LM6 aluminium which make them highly corrosion resistant to any extreme environment. TUBE is protected from the ingress of dust and water and are used in both outdoor and indoor environments. Fitted with COB LED in three color temperature from 2700K, 3000K or 4000K with high CRI. HID light source and retrofit solution for E27 Led lamps are also available. TUBE can solve many lighting tasks in modern architectural surrounds and are generally used in illuminating columns and facades. The pole lights give a great level of downward light with symmetric wide beam, asymmetric forward throw or side throw light distributions. Catenary mounting of luminaires is great option for tasteful illumination of outdoor spaces. Flexible arrangement of the luminaire position enables lighting designers to set the light mood to a multitude of use cases. The innovative lever clamping system utilizes a single common tool for a trouble free easy installation. All commonly used catenary wires with a diameter of 4 – 8mm are suitable. Wire slope of up to 20° can be easily compensated. Catenary mount luminaires are equipped with a single prewired cable of 2000mm length. Double prewired cable for looping is available upon request.

### **CEILING MOUNT LIGHT**

LAST UPDATE: 09-05-2025