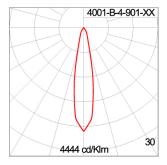

se.

Cable Entry Cable entry protected by weather proof grommet. To be used with HO5RN-F/ HO7RN-F cable with 5-10mm. diameter.

Led High efficiency LED module in COB technology. Assembled on MCPCB and mounted on to heat conductive material.

Driver High quality dimmable driver [1–10V] in constant current. Conform to applicable safety standards and electromagnetic compatibility.

Internal Wire Tinned copper conductor with silicone insulated internal wire. IMQ approved. Working temperature -40°C to +180°C.

Terminal Block Terminal block in GFR PA6.6 for cable with cross section up to 2.5 sqmm. VDE approved.

Class1 luminaire provided with the earth connection.

Caution Installation work has to be carried on according to the enclosed installation manual.

Color



### **Light Distribution**