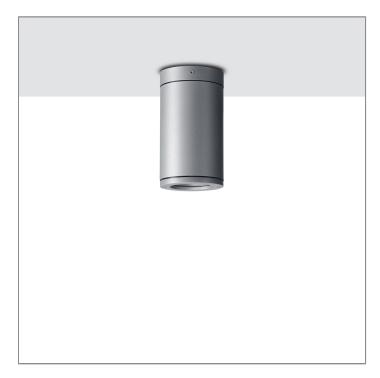

# **TUBE**

#### **MINI TUBE**

**CEILING MOUNT LIGHT** 

LAST UPDATE: 09-05-2025

TUBE a family of cylindrical shaped wall light, ceiling light and Area light. The body components are made from extruded and LM6 aluminium which make them highly corrosion resistant to any extreme environment. TUBE is protected from the ingress of dust and water and are used in both outdoor and indoor environments. Fitted with COB LED in three color temperature from 2700K, 3000K or 4000K with high CRI. HID light source and retrofit solution for E27 Led lamps are also available. TUBE can solve many lighting tasks in modern architectural surrounds and are generally used in illuminating columns and facades. The pole lights give a great level of downward light with symmetric wide beam, asymmetric forward throw or side throw light distributions. Catenary mounting of luminaires is great option for tasteful illumination of outdoor spaces. Flexible arrangement of the luminaire position enables lighting designers to set the light mood to a multitude of use cases. The innovative lever clamping system utilizes a single common tool for a trouble free easy installation. All commonly used catenary wires with a diameter of 4 – 8mm are suitable. Wire slope of up to 20° can be easily compensated. Catenary mount luminaires are equipped with a single prewired cable of 2000mm length. Double prewired cable for looping is available upon request.

### **CEILING MOUNT LIGHT**

LAST UPDATE: 09-05-2025