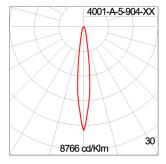

ion grease.

Cable Entry

Cable entry protected by weather proof grommet. To be used with HO5RN-F/ HO7RN-F cable with 5-10mm. diameter.

Led

High efficiency LED module in COB technology. Assembled on MCPCB and mounted on to heat conductive material.

Driver

High quality DALI driver in constant current. Conform to applicable safety standards and electromagnetic compatibility.

Internal Wire

Tinned copper conductor with silicone insulated internal wire. IMO approved. Working temperature -40°C to +180°C.

Terminal Block Terminal block in GFR PA6.6 for cable with cross section up to 2.5 sqmm. VDE approved.

Class1 luminaire provided with the earth connection.

Caution Installation work has to be carried on according to the enclosed installation manual.

Color



### **Light Distribution**