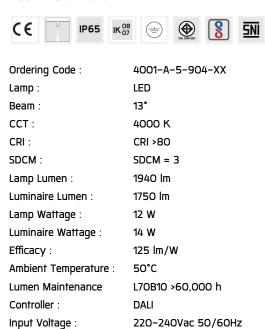

#### **Technical Data**

kq.

Ordering code guide

B D |

XXXX-X-X-XXX-XX

A C E

A Product Code
B Reflector
C Electrical Component
D Lamp
E Color

IK BODY

#### Specification

IEC Standard IEC 60598-1 General Requirement

IEC 60598-2-1 Fixed Luminaires

Protection IP65 Class I

IK Rating Protection against mechanical impact IK08 on body and IK07 optical part.

Luminaires Body Housing High-pressure die cast aluminum alloy body and components.