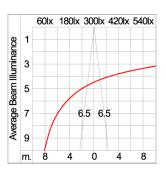

n grease.

Cable Entry

Cable entry protected by weather proof grommet. To be used with HO5RN-F/ HO7RN-F cable with 5-10mm. diameter.

Led

High efficiency LED module in COB technology. Assembled on MCPCB and mounted on to heat conductive material.

Driver

High quality DALI driver in constant current. Conform to applicable safety standards and electromagnetic compatibility.

Internal Wire

Tinned copper conductor with silicone insulated internal wire. IMO approved. Working temperature -40°C to +180°C.

Terminal Block Terminal block in GFR PA6.6 for cable with cross section up to 2.5 sqmm. VDE approved.

Class1 luminaire provided with the earth connection.

Caution Installation work has to be carried on according to the enclosed installation manual.

Color



### **Light Distribution**